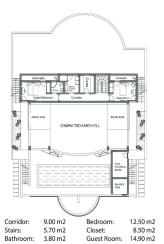

# A GREAT VILLA CONCEPT PROJECT WITH MAGNIFICENT VIEW IN BODRUM/MUGLA

\$1,180,000

Laundry Room: 7.10 m2

 com 2:
 13.00 m2
 Kitchen Terrace:
 10.00 m2

 een:
 12.00 m2
 Lounge Terrace:
 22.00 m2

 g Room:
 51.00 m2
 Parent Terrace:
 10.00 m2

 Cruise Request:
 16.00 m2

LAND AREA: 10254 m2 Share per house: 1709 m2

**PLAN** 