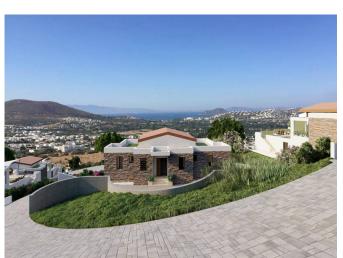

### A GREAT VILLA CONCEPT PROJECT WITH MAGNIFICENT VIEW IN BODRUM/MUGLA

\$1,180,000

Lot No: 969 Balconies: 1

**Area (m2):** 300 m2 **Terraces:** 1

Land Area (m2): 1709 m2 Number of Floors: 2

Number of Rooms: 5 Year of Construction: 2023

#### A GREAT VILLA CONCEPT PROJECT WITH MAGNIFICENT VIEW IN **BODRUM/MUGLA**

\$1,180,000

**DISTANCE TO THE BEACH**: 4 km

**DISTANCE TO DISTRICT CENTER: 4 km** 

**AIRPORT DISTANCE:** 55 km

**NEAREST HOSPITAL:** 6 km