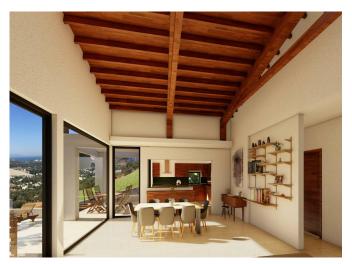

### **Description**;

**LOCATION**: GÜMÜŞLÜK / BODRUM

**NUMBER OF FLOOR: DUPLEX** 

**NUMBER OF BLOCK: SUITABLE FOR CITIZENSHIP** 

**CLOSED AREA M2**: 300 M2

**OPEN AREA M2**: 1709 M2

**NUMBER OF ROOMS: 5 + 1** 

**WINTER GARDEN: AVAILABLE** 

**IN ADDITION: NOT AVAILABLE** 

**PAYMENT PLAN / TERM OPTIONS**: PRICE LIST

TITLE DEED COST: 4 %

**ELIGIBILITY FOR CITIZENSHIP: SUITABLE FOR CITIZENSHIP** 

**PROJECT DELIVERY DATE**: JUNE 2023

PROJECT GENERAL m2 AREA: 10.254 m2

POOL: PRIVATE POOL