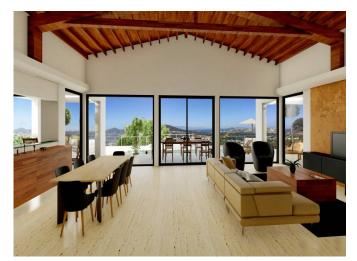

### **Description**;

**LOCATION**: GÜMÜŞLÜK / BODRUM

**NUMBER OF FLOOR: DUPLEX** 

**NUMBER OF BLOCK: SUITABLE FOR CITIZENSHIP** 

**CLOSED AREA M2**: 300 M2

**OPEN AREA M2**: 1709 M2

**NUMBER OF ROOMS: 5 + 1** 

# A GREAT VILLA CONCEPT PROJECT WITH MAGNIFICENT VIEW IN BODRUM/MUGLA

\$1,180,000

Laundry Room: 7.10 m2

 com 2:
 13.00 m2
 Kitchen Terrace:
 10.00 m2

 een:
 12.00 m2
 Lounge Terrace:
 22.00 m2

 g Room:
 51.00 m2
 Parent Terrace:
 10.00 m2