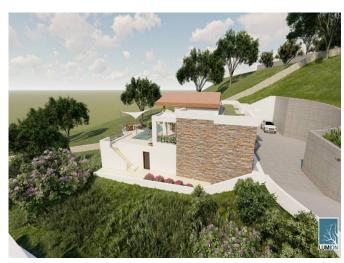

PROJECT GENERAL m2 AREA: 10.254 m2

POOL: PRIVATE POOL

**NEAREST UNIVERSITY**: 15 km

**NEAREST SHOPPING CENTER:** 4 km.

**NEAREST FOREIGN SCHOOL**: 13 km

**PRIVATE BEACH: NOT AVAILABLE** 

**OUTDOOR POOL : AVAILABLE** 

**INDOOR POOL**: NOT AVAILABLE

KIDS POOL: NOT AVAILABLE

**AQUA PARK**: 13 km (BODRUM AQUAPARK)

**BATH: NOT AVAILABLE** 

FITNESS: AVAILABLE

CHILDREN'S PLAYGROUND: 4 km

**GREEN GARDEN : AVAILABLE** 

**WALKING WAYS: AVAILABLE** 

PHARMACY: 6 km

HAIRDRESSER: 9 km

MARKET: 5 km

**OPEN PARKING: AVAILABLE** 

**PARKING GARAGE: NOT AVAILABLE** 

**SMART HOME SYSTEM**: NOT AVAILABLE

**SECURITY: NOT AVAILABLE** 

**CAMERA SYSTEM: AVAILABLE** 

**GARDENER: AVAILABLE** 