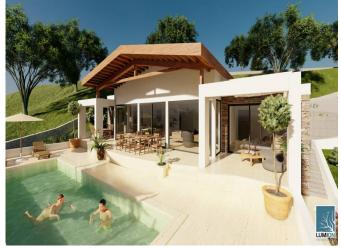

### A GREAT VILLA CONCEPT PROJECT WITH MAGNIFICENT VIEW IN BODRUM/MUGLA

\$1,180,000

Lot No: 969 Balconies: 1

**Area (m2):** 300 m2 **Terraces:** 1

Land Area (m2): 1709 m2 Number of Floors: 2

Number of Rooms: 5 Year of Construction: 2023

PROJECT GENERAL m2 AREA: 10.254 m2

POOL: PRIVATE POOL