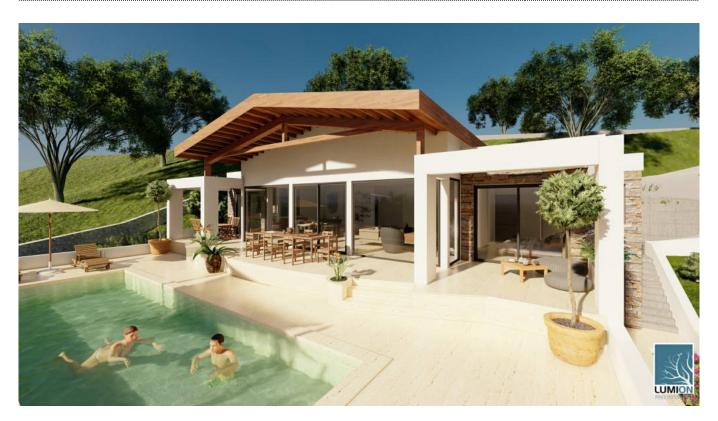

### A GREAT VILLA CONCEPT PROJECT WITH MAGNIFICENT VIEW IN BODRUM/MUGLA

\$1,180,000

Lot No: 969 Balconies: 1

**Area (m2):** 300 m2 **Terraces:** 1

Land Area (m2): 1709 m2 Number of Floors: 2

Number of Rooms: 5 Year of Construction: 2023

### **Description**;

**LOCATION**: GÜMÜŞLÜK / BODRUM

**NUMBER OF FLOOR: DUPLEX** 

**NUMBER OF BLOCK: SUITABLE FOR CITIZENSHIP** 

**CLOSED AREA M2**: 300 M2

**OPEN AREA M2**: 1709 M2

**NUMBER OF ROOMS: 5 + 1** 

PROJECT GENERAL m2 AREA: 10.254 m2

POOL: PRIVATE POOL