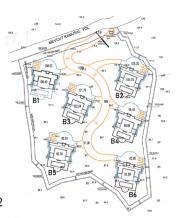

PROJECT GENERAL m2 AREA: 10.254 m2

POOL: PRIVATE POOL

 Cruise Request:
 16.00 m2

LAND AREA: 10254 m2 Share per house: 1709 m2

**PLAN** 