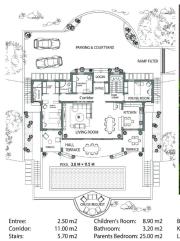

# A GREAT VILLA CONCEPT PROJECT WITH MAGNIFICENT VIEW IN BODRUM/MUGLA

\$1,180,000

Laundry Room: 7.10 m2

 com 2:
 13.00 m2
 Kitchen Terrace:
 10.00 m2

 een:
 12.00 m2
 Lounge Terrace:
 22.00 m2

 g Room:
 51.00 m2
 Parent Terrace:
 10.00 m2

 Cruise Request:
 16.00 m2

LAND AREA: 10254 m2 Share per house: 1709 m2

**PLAN** 