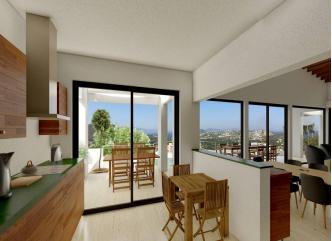

### **Description**;

**LOCATION**: GÜMÜŞLÜK / BODRUM

**NUMBER OF FLOOR: DUPLEX** 

**NUMBER OF BLOCK: SUITABLE FOR CITIZENSHIP** 

**CLOSED AREA M2**: 300 M2

**OPEN AREA M2**: 1709 M2

**NUMBER OF ROOMS: 5 + 1** 

# A GREAT VILLA CONCEPT PROJECT WITH MAGNIFICENT VIEW IN BODRUM/MUGLA

\$1,180,000

Laundry Room: 7.10 m2

 com 2:
 13.00 m2
 Kitchen Terrace:
 10.00 m2

 een:
 12.00 m2
 Lounge Terrace:
 22.00 m2

 g Room:
 51.00 m2
 Parent Terrace:
 10.00 m2