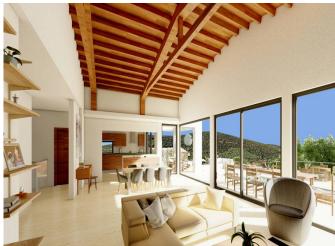

### **Description**;

**LOCATION**: GÜMÜŞLÜK / BODRUM

**NUMBER OF FLOOR: DUPLEX** 

**NUMBER OF BLOCK: SUITABLE FOR CITIZENSHIP** 

**CLOSED AREA M2**: 300 M2

**OPEN AREA M2**: 1709 M2

**NUMBER OF ROOMS: 5 + 1** 

**WINTER GARDEN: AVAILABLE** 

**IN ADDITION: NOT AVAILABLE** 

**PAYMENT PLAN / TERM OPTIONS**: PRICE LIST

TITLE DEED COST: 4 %

**ELIGIBILITY FOR CITIZENSHIP: SUITABLE FOR CITIZENSHIP** 

**PROJECT DELIVERY DATE**: JUNE 2023

PROJECT GENERAL m2 AREA: 10.254 m2

POOL: PRIVATE POOL