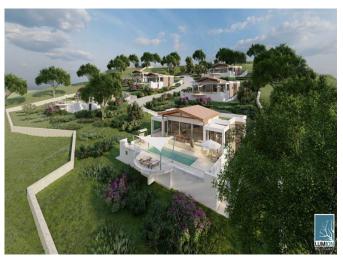

# A GREAT VILLA CONCEPT PROJECT WITH MAGNIFICENT VIEW IN BODRUM/MUGLA

\$1,180,000

# A GREAT VILLA CONCEPT PROJECT WITH MAGNIFICENT VIEW IN BODRUM/MUGLA

\$1,180,000

Laundry Room: 7.10 m2

 com 2:
 13.00 m2
 Kitchen Terrace:
 10.00 m2

 een:
 12.00 m2
 Lounge Terrace:
 22.00 m2

 g Room:
 51.00 m2
 Parent Terrace:
 10.00 m2