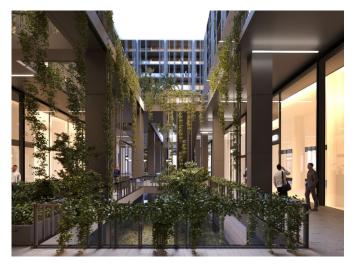

In addition, 99 offices, a hotel with 146 rooms and the Walk shopping center, Nişantaşı

The total construction area of the project is 97,000 square meters. In addition, the project is in harmony with the traditional architecture of the region. One of the prominent features of the project is X Walk, which offers a brand new shopping and living experience. With its privileged and luxurious design using different materials, meticulous landscaping and large social areas, X Walk brings a modern and creative interpretation to the courtyard concept, while offering the opportunity to relax and socialize in Istanbul.