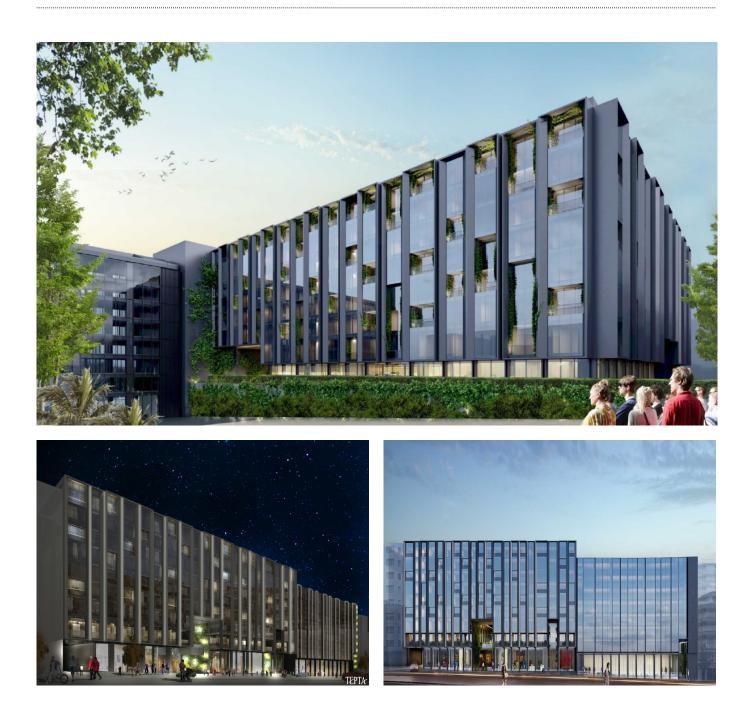

# **Description;**

This project is rising in Şişli, one of the elite districts of Istanbul. The project is being developed at the heart of Halaskargazi, Rumeli and Valikonaği Avenues. The project is a mixed-use project consisting of 62 residences in 1+1, 2+1, 3+1 and 4+1 types for sale.

In addition, 99 offices, a hotel with 146 rooms and the Walk shopping center, Nişantaşı

The total construction area of the project is 97,000 square meters. In addition, the project is in harmony with the traditional architecture of the region. One of the prominent features of the project is X Walk, which offers a brand new shopping and living experience. With its privileged and luxurious design using different materials, meticulous landscaping and large social areas, X Walk brings a modern and creative interpretation to the courtyard concept, while offering the opportunity to relax and socialize in Istanbul.

There are 99 offices of 2+1 and 3+1 types. Thus, thanks to these modern offices facing different streets, you can bring your daily life and work together. Hurry up, contact us now and benefit from the best prices!