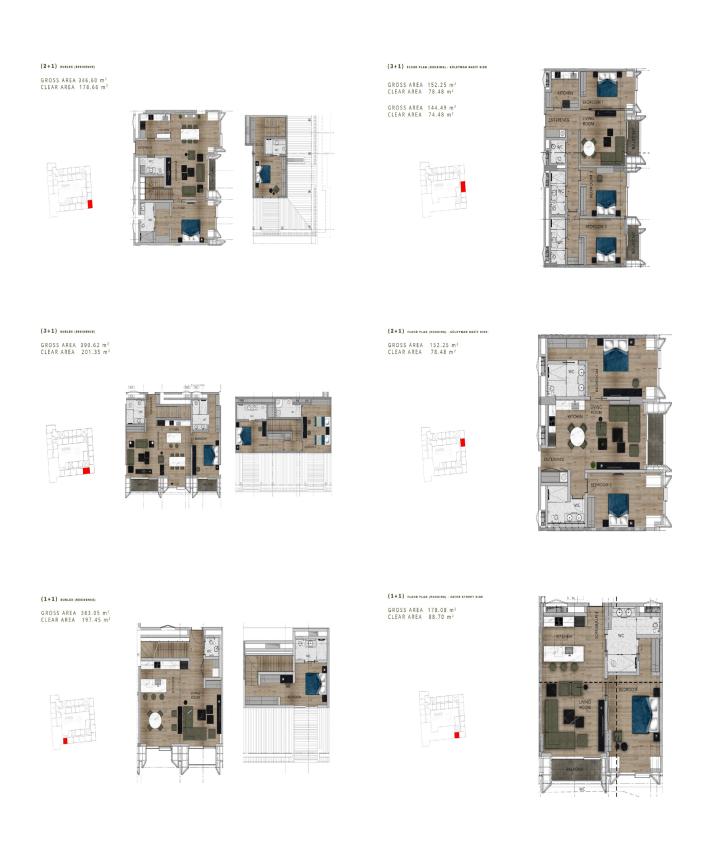

# **Description;**

This project is rising in Şişli, one of the elite districts of Istanbul. The project is being developed at the heart of Halaskargazi, Rumeli and Valikonaği Avenues. The project is a mixed-use project consisting of 62 residences in 1+1, 2+1, 3+1 and 4+1 types for sale.