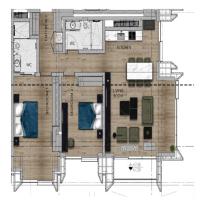

## AT THE CENTER OF NISANTASI SISLI/BESIKTAS

444 1 599 info@turquainvest.com

\$820,000

(2+1) FLOOR FLAM (HOUSING) - ZAFER STREET SIDE GROSS AREA 245.29 m<sup>2</sup> CLEAR AREA 126.44 m<sup>2</sup>

29.06.2025