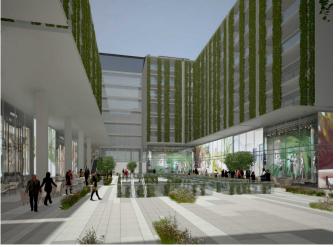

In addition, 99 offices, a hotel with 146 rooms and the Walk shopping center, Nişantaşı

The total construction area of the project is 97,000 square meters. In addition, the project is in harmony with the traditional architecture of the region. One of the prominent features of the project is X Walk, which offers a brand new shopping and living experience. With its privileged and luxurious design using different materials, meticulous landscaping and large social areas, X Walk brings a modern and creative interpretation to the courtyard concept, while offering the opportunity to relax and socialize in Istanbul.