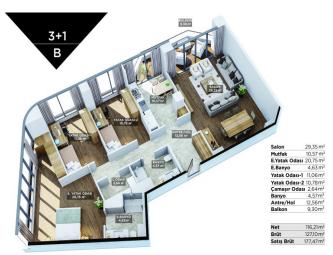

\$598,000

Lot No: en9030

Area (m2): 177

Balconies: 1

Number of Rooms: 1

Bedrooms: 3

Distance to Airport: 52

**Property Features;** 

### **Description;**

**DELIVERY DATE: OCTOBER 2023** 

NUMBER OF BLOCKS: 2

NUMBER OF FLATS: 104 Residential + 4 Commercial Units FLAT TYPES: 1+1, 2+1, 3+1, 4+1 ( Dublex or Garden Options )

M2 RANGES: 73,27 M2 - 249,99 M2

FLAT TYPES: 1+1, 2+1, 3+1, 4+1 ( Dublex or Garden Options )

M2 RANGES: 73,27 M2 - 249,99 M2

HEATING SYSTEM: CENTRAL FLOOR HEATING, CONTROLLED FROM EACH UNIT INDEPENDENTLY

AIR CONDITION TYPE: INDEPENDENT AC UNIT ON THE WALL