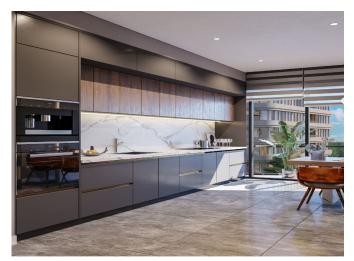

FURNITURE DETAILS: WARDROBE IN THE ENTREE AREA, KITCHEN CUPBOARDS, BATHROOM DRAWERS

KITCHEN APPLIENCES: OVEN-STOVE-ASPIRATOR, DISH-WASHER

PARKING AREA(CLOSED PARKING): 2 parking spots, except 1+1, 1+1 - 1 parking spot, 3 electric charge