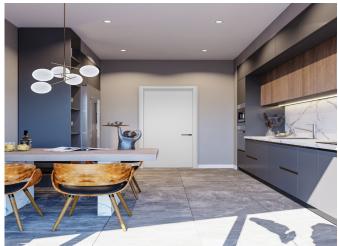

### **Description;**

**DELIVERY DATE: OCTOBER 2023** 

NUMBER OF BLOCKS: 2

NUMBER OF FLATS: 104 Residential + 4 Commercial Units FLAT TYPES: 1+1, 2+1, 3+1, 4+1 ( Dublex or Garden Options )

M2 RANGES: 73,27 M2 - 249,99 M2

FLAT TYPES: 1+1, 2+1, 3+1, 4+1 ( Dublex or Garden Options )

M2 RANGES: 73,27 M2 - 249,99 M2

HEATING SYSTEM: CENTRAL FLOOR HEATING, CONTROLLED FROM EACH UNIT INDEPENDENTLY

AIR CONDITION TYPE: INDEPENDENT AC UNIT ON THE WALL

FURNITURE DETAILS: WARDROBE IN THE ENTREE AREA, KITCHEN CUPBOARDS, BATHROOM DRAWERS

KITCHEN APPLIENCES: OVEN-STOVE-ASPIRATOR, DISH-WASHER

PARKING AREA(CLOSED PARKING): 2 parking spots, except 1+1, 1+1 - 1 parking spot, 3 electric charge