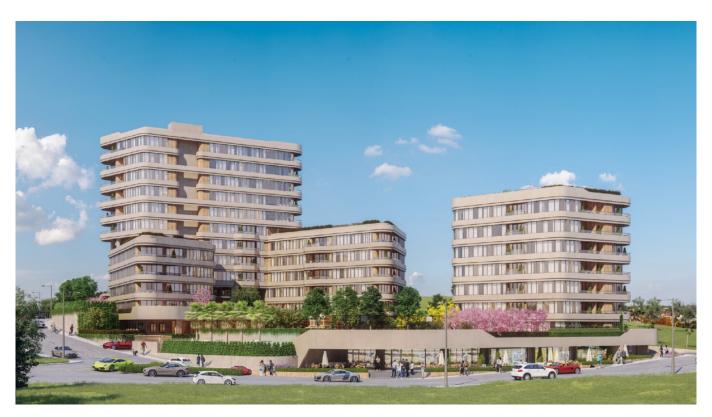

### **Description;**

**DELIVERY DATE: OCTOBER 2023** 

NUMBER OF BLOCKS: 2

NUMBER OF FLATS: 104 Residential + 4 Commercial Units FLAT TYPES: 1+1, 2+1, 3+1, 4+1 ( Dublex or Garden Options )

M2 RANGES: 73,27 M2 - 249,99 M2

FLAT TYPES: 1+1, 2+1, 3+1, 4+1 ( Dublex or Garden Options )

M2 RANGES: 73,27 M2 - 249,99 M2

HEATING SYSTEM: CENTRAL FLOOR HEATING, CONTROLLED FROM EACH UNIT INDEPENDENTLY

AIR CONDITION TYPE: INDEPENDENT AC UNIT ON THE WALL

spots

LAND AREA: 6.413,73 m<sup>2</sup>

LANDSCAPE AREA: 5.580 m<sup>2</sup>, WHICH FORMS 87% OF THE PROJECT.

**FACILITIES** 

Open swimming pool with sunbathing area, with decorative waterfall inside the pool

Open kids playground

Green area accesible to all residents

Floor viewing terrace

Cafe inside the landscape area

Wellness

**Fitness** 

Pilates studio

Video conference/meeting room

Table tennis

Multi-purpose sitting room

LOCATION: ÜMRANİYE (ATAŞEHİR-FİNANS ŞEHİR)

TEM: 500 M E5: 3 KM

\$598,000

ISTANBUL INTERNATIONAL FINANCIAL CENTER: 500 M

**BOSPHORUS BRIDGE: 16 KM** 

NEW ISTANBUL AIRPORT (IST): 52 KM SABIHA GOKCEN AIRPORT (SAW): 39 KM