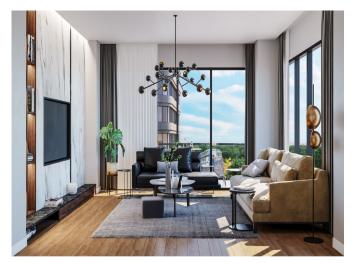

### **Description;**

**DELIVERY DATE: OCTOBER 2023** 

NUMBER OF BLOCKS: 2

NUMBER OF FLATS: 104 Residential + 4 Commercial Units FLAT TYPES: 1+1, 2+1, 3+1, 4+1 ( Dublex or Garden Options )

M2 RANGES: 73,27 M2 - 249,99 M2

FLAT TYPES: 1+1, 2+1, 3+1, 4+1 ( Dublex or Garden Options )

M2 RANGES: 73,27 M2 - 249,99 M2

HEATING SYSTEM: CENTRAL FLOOR HEATING, CONTROLLED FROM EACH UNIT INDEPENDENTLY

AIR CONDITION TYPE: INDEPENDENT AC UNIT ON THE WALL

FURNITURE DETAILS: WARDROBE IN THE ENTREE AREA, KITCHEN CUPBOARDS, BATHROOM DRAWERS

KITCHEN APPLIENCES: OVEN-STOVE-ASPIRATOR, DISH-WASHER

PARKING AREA(CLOSED PARKING): 2 parking spots, except 1+1, 1+1 - 1 parking spot, 3 electric charge