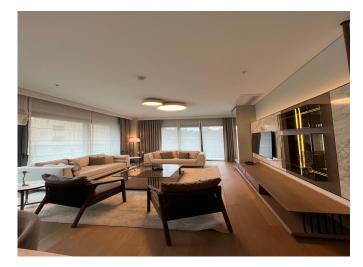

\$1,500,000

| <b>Lot No:</b> en9049  | Bedrooms: 4  |
|------------------------|--------------|
| Area (m2): 207         | Bathrooms: 2 |
| Land Area (m2): 119000 | Balconies: 2 |
| Number of Rooms: 1     | Floor: 6     |

### **Description**;

Offers a completely new life with 919 residences in 19 blocks.

The project, built on an area of 119,000 m2, combines the convenience of transportation 1 minute from the highway with the tranquility of a lush forest nearby. Offers many benefits such as quality, comfort, many social areas and adds a touch of privilege to your life.

#### APARTMENT OPTIONS AND PAYMENT PLANS

- From 2+1 to 5+1 From 130m2 to 250m2
- Various layouts and views
- Payment plans start with 40% down payment and 8 month installments.