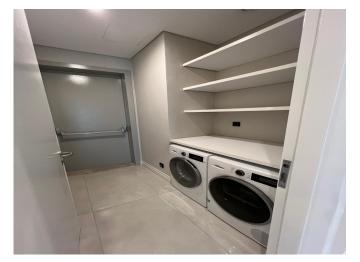

\$1,500,000

| <b>Lot No:</b> en9049  | Bedrooms: 4  |
|------------------------|--------------|
| Area (m2): 207         | Bathrooms: 2 |
| Land Area (m2): 119000 | Balconies: 2 |
| Number of Rooms: 1     | Floor: 6     |

### **Property Features;**

Balcony Park Swimming Pool Elevator Sauna