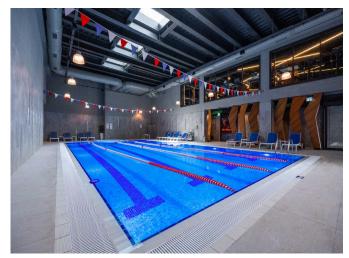

#### **SOCIAL OBJECTS**

- Riding Club
- Public Primary School
- Private primary and secondary school (Liv koleji)
- Restaurant/Cafe
- Football, basketball and tennis courts
- Sauna Turkish bath
- Gym
- Outdoor and indoor pools