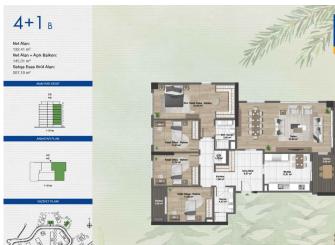

\$1,500,000

| <b>Lot No:</b> en9049  | Bedrooms: 4  |
|------------------------|--------------|
| Area (m2): 207         | Bathrooms: 2 |
| Land Area (m2): 119000 | Balconies: 2 |
| Number of Rooms: 1     | Floor: 6     |

#### APARTMENT OPTIONS AND PAYMENT PLANS

- From 2+1 to 5+1 From 130m2 to 250m2
- Various layouts and views
- Payment plans start with 40% down payment and 8 month installments.