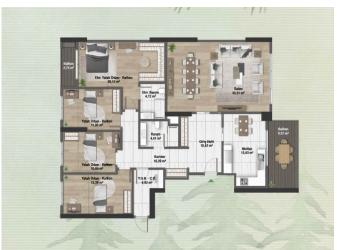

\$1,650,000

| <b>Lot No:</b> en9050  | Bedrooms: 4  |  |
|------------------------|--------------|--|
| Area (m2): 214         | Bathrooms: 2 |  |
| Land Area (m2): 119000 | Balconies: 2 |  |
| Number of Rooms: 1     | Floor: 9     |  |

#### APARTMENT OPTIONS AND PAYMENT PLANS

- From 2+1 to 5+1 From 130m2 to 250m2
- Various layouts and views
- Payment plans start with 40% down payment and 8 month installments.