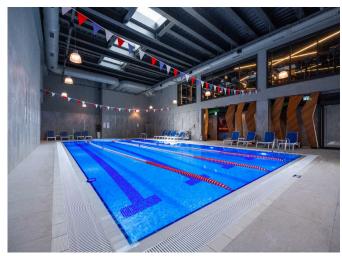

#### **SOCIAL OBJECTS**

- Riding Club
- Public Primary School
- Private primary and secondary school (Liv koleji)
- Restaurant/Cafe
- Football, basketball and tennis courts
- Sauna Turkish bath
- Gym
- Outdoor and indoor pools