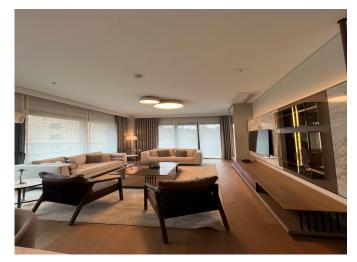

\$1,650,000

| <b>Lot No:</b> en9050  | Bedrooms: 4  |  |
|------------------------|--------------|--|
| Area (m2): 214         | Bathrooms: 2 |  |
| Land Area (m2): 119000 | Balconies: 2 |  |
| Number of Rooms: 1     | Floor: 9     |  |

### **Description**;

Offers a completely new life with 919 residences in 19 blocks.

The project, built on an area of 119,000 m2, combines the convenience of transportation 1 minute from the highway with the tranquility of a lush forest nearby. Offers many benefits such as quality, comfort, many social areas and adds a touch of privilege to your life.

#### APARTMENT OPTIONS AND PAYMENT PLANS

- From 2+1 to 5+1 From 130m2 to 250m2
- Various layouts and views
- Payment plans start with 40% down payment and 8 month installments.