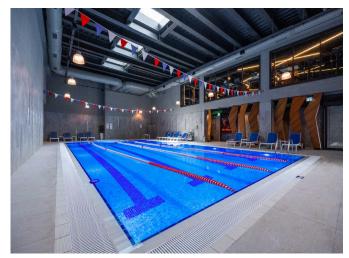

### **SOCIAL OBJECTS**

- Riding Club
- Public Primary School
- Private primary and secondary school (Liv koleji)
- Restaurant/Cafe
- Football, basketball and tennis courts
- Sauna Turkish bath
- Gym
- Outdoor and indoor pools