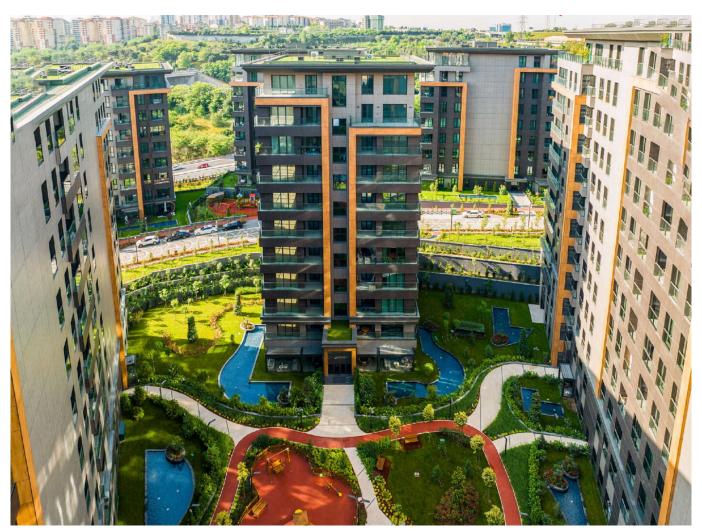

### **Description**;

Offers a completely new life with 919 residences in 19 blocks.

The project, built on an area of 119,000 m2, combines the convenience of transportation 1 minute from the highway with the tranquility of a lush forest nearby. Offers many benefits such as quality, comfort, many social areas and adds a touch of privilege to your life.

### **SOCIAL OBJECTS**

- Riding Club
- Public Primary School
- Private primary and secondary school (Liv koleji)
- Restaurant/Cafe
- Football, basketball and tennis courts
- Sauna Turkish bath
- Gym
- Outdoor and indoor pools