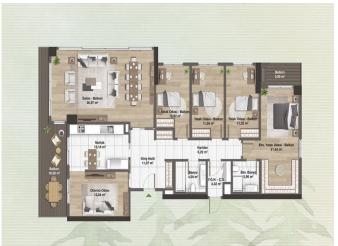

\$1,750,000

| Lot No: en9051         | Bedrooms: 4  |  |
|------------------------|--------------|--|
| Area (m2): 239         | Bathrooms: 2 |  |
| Land Area (m2): 119000 | Balconies: 2 |  |
| Number of Rooms: 1     | Floor: 6     |  |

#### APARTMENT OPTIONS AND PAYMENT PLANS

- From 2+1 to 5+1 From 130m2 to 250m2
- Various layouts and views
- Payment plans start with 40% down payment and 8 month installments.