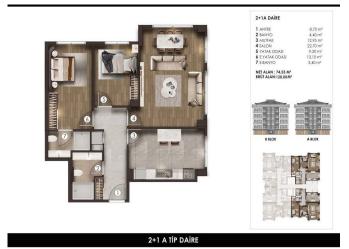

#### LUXURIOUS PROJECT IN BEYLIKDUZU/ ISTANBUL

\$215,000

**Lot No:** en9053 **Bedrooms:** 2

Area (m2): 128 Bathrooms: 2

Land Area (m2): 2000 Balconies: 1

Number of Rooms: 1

\_\_\_\_\_\_

\_\_\_\_\_\_\_

### **Description**;

Location: Beylikdüzü Delivery date: 04/2024 Title deed: irtifak

SUITABLE FOR CITIZENSHIP Project area: 2000 sqm

Green Area 60%

2 blocs

Number of apartments: 40

Number of floors: 5

Apartment types: 2+1 - 3+1 / 4+2 Dublex with terrace