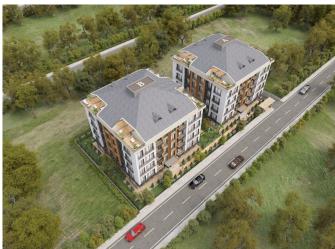

### **Description**;

Location: Beylikdüzü Delivery date: 04/2024 Title deed: irtifak

SUITABLE FOR CITIZENSHIP Project area: 2000 sqm

Green Area 60%

2 blocs

Number of apartments: 40

Number of floors: 5

Apartment types: 2+1 - 3+1 / 4+2 Dublex with terrace

### **Project facilities**

Playground for children and greenarea Closed parking Security 7/24