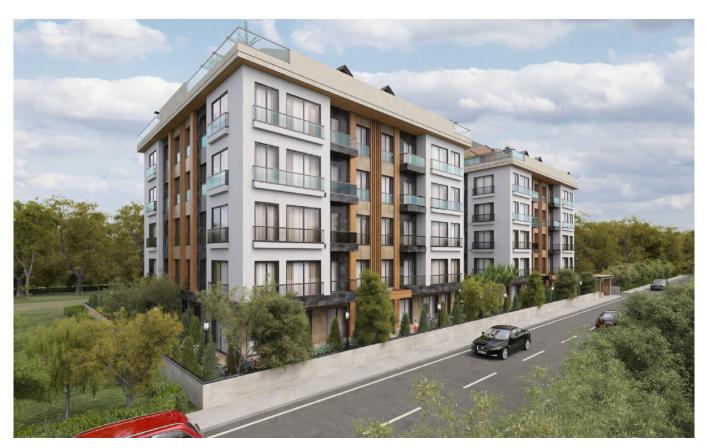

#### LUXURIOUS PROJECT IN BEYLIKDUZU/ ISTANBUL

\$215,000

**Lot No:** en9053 **Bedrooms:** 2

Area (m2): 128 Bathrooms: 2

Land Area (m2): 2000 Balconies: 1

Number of Rooms: 1

\_\_\_\_\_\_

\_\_\_\_\_\_\_

### **Description**;

Location: Beylikdüzü Delivery date: 04/2024 Title deed: irtifak

SUITABLE FOR CITIZENSHIP Project area: 2000 sqm

Green Area 60%

2 blocs

Number of apartments: 40

Number of floors: 5

Apartment types: 2+1 - 3+1 / 4+2 Dublex with terrace

### **Project Location**

- ■7 minutes to MARMARA PARK mall
- ■5 minutes to WEST MARINA
- ■2 minute to Yasam Vadisi
- ■2 minutes to schools