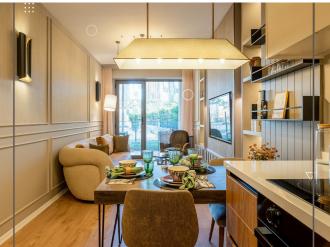

Block A - 26 floors, only 1+1 and 2+1 flats. Most of the apartments have sea and Islands view.

- Each flat has a large balcony (from 7 m2 to 17 m2)
- -There is everything you need: swimming pools (including children's), hammam, gym, conference room, games room, billiard room, cinema
- Nearby 5 universities, schools, hospitals
- Location Maltepe (2 minutes walking distance to Cevizli Marmaray station, 13 minutes walking distance to Maltepe Piazza AVM, Esenkent metro station (M4, Sabiha Gökçen airport connection)
- -The embankment is a 12-minute walk. Nearby is the Kartal pier, from which ships depart to the Princes' Islands
- -Tennis club and park with pond 10 minutes walk
- Suitable for citizenship, title deeds are ready!
- -1% VAT on delivery.