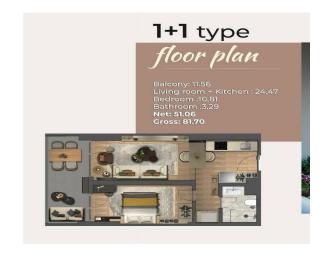

## **LUXURIOUS PROJECT IN MALTEPE / ISTANBUL**

\$260,000

| <b>Lot No:</b> en9058 | Bathrooms: 1 |
|-----------------------|--------------|
| Area (m2): 81         | Balconies: 1 |
| Number of Rooms: 1    | Floor: 5     |
| Bedrooms: 1           |              |

## **Description**;

Project under construction - delivery dates: Block B - 1 November 2023; block A - December 2024

- There are two blocks:

B block - hotel concept with 9 floors, 24/7 reception and different services. There are only 1+0 and 1+1 there.

Block A - 26 floors, only 1+1 and 2+1 flats. Most of the apartments have sea and Islands view.

- Each flat has a large balcony (from 7 m2 to 17 m2)
- -There is everything you need: swimming pools (including children's), hammam, gym, conference room, games room, billiard room, cinema
- Nearby 5 universities, schools, hospitals
- Location Maltepe (2 minutes walking distance to Cevizli Marmaray station, 13 minutes walking distance to Maltepe Piazza AVM, Esenkent metro station (M4, Sabiha Gökçen airport connection)
- -The embankment is a 12-minute walk. Nearby is the Kartal pier, from which ships depart to the Princes' Islands
- -Tennis club and park with pond 10 minutes walk
- Suitable for citizenship, title deeds are ready!
- -1% VAT on delivery.