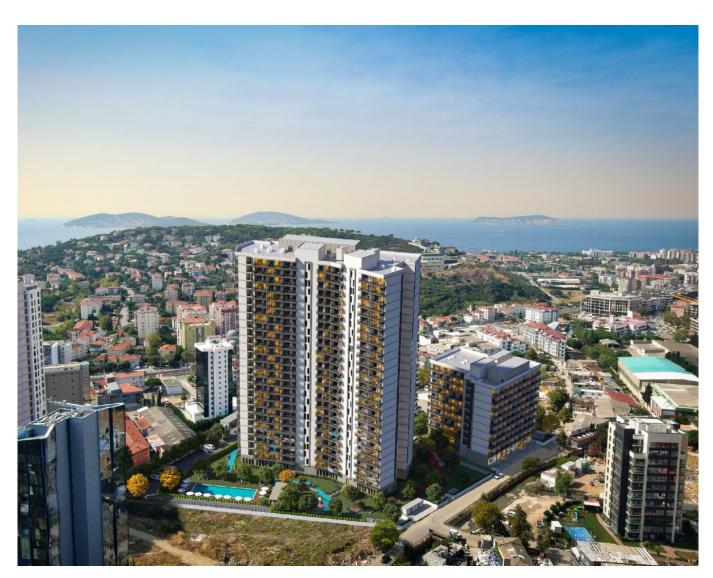

## **Description**;

Project under construction - delivery dates: Block B - 1 November 2023; block A - December 2024

- There are two blocks:

B block - hotel concept with 9 floors, 24/7 reception and different services. There are only 1+0 and 1+1 there.

Block A - 26 floors, only 1+1 and 2+1 flats. Most of the apartments have sea and Islands view.

- Each flat has a large balcony (from 7 m2 to 17 m2)
- -There is everything you need: swimming pools (including children's), hammam, gym, conference room, games room, billiard room, cinema
- Nearby 5 universities, schools, hospitals
- Location Maltepe (2 minutes walking distance to Cevizli Marmaray station, 13 minutes walking distance to Maltepe Piazza AVM, Esenkent metro station (M4, Sabiha Gökçen airport connection)
- -The embankment is a 12-minute walk. Nearby is the Kartal pier, from which ships depart to the Princes' Islands
- -Tennis club and park with pond 10 minutes walk
- Suitable for citizenship, title deeds are ready!
- -1% VAT on delivery.