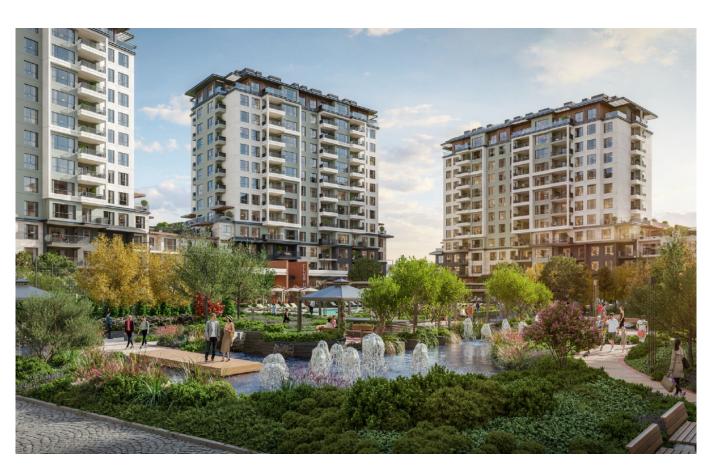

# Description;

Project located in 31.000m2 area and %70 of this area has

Landscape and Green area.

It is not a dream to live a peaceful family life in a central location with its uniquely designed landscape

view and social areas. City View, Sea View, and Landscape View Total 8 Blocks and 709 unit with the types of ;

2+1, 2+1 Duplex , 3+1 , 3,5+1 , 3+1 Duplex , 4+1 , 4,5+1 , 4+1 Duplex , 4,5+1 Duplex , 5+1 SOCIAL FACILITIES :

- Lounge
- Outdoor Swimming Pool
- Indoor Swimming Pool
- Playground area for children
- Basketball Court
- Commercial Units
- Zen Garden
- Lavender and Olive Garden
- Reflection Pool / Pond
- Kindergarden School
- Orchards
- Sauna, hamam, fitness.
- 24 Hour Securty System