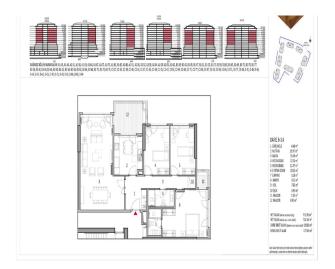

| Bedrooms: 3  |
|--------------|
| Bathrooms: 2 |
| Balconies: 1 |
| Floor: 5     |
|              |

view and social areas. City View, Sea View, and Landscape View Total 8 Blocks and 709 unit with the types of ;

2+1, 2+1 Duplex , 3+1 , 3,5+1 , 3+1 Duplex , 4+1 , 4,5+1 , 4+1 Duplex , 4,5+1 Duplex , 5+1 SOCIAL FACILITIES :