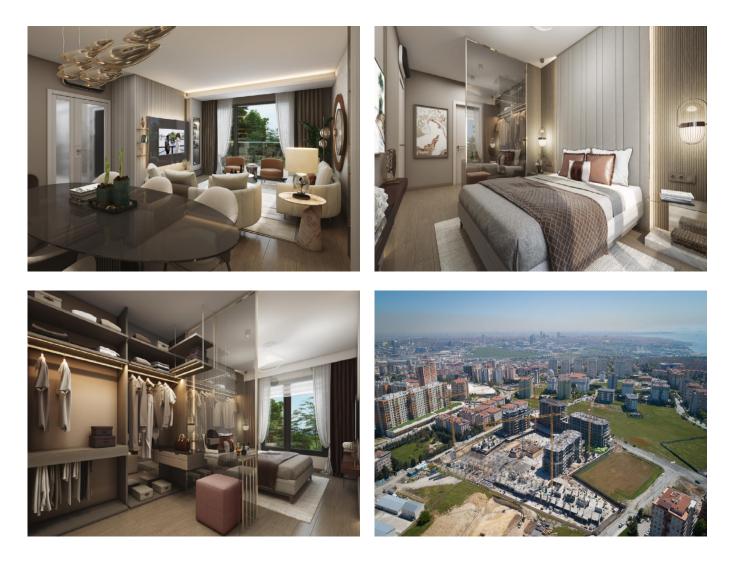

| Bedrooms: 3      |
|------------------|
| Bathrooms: 2     |
| Balconies: 1     |
| <b>Floor:</b> 10 |
|                  |

## **Property Features;**

| Balcony                 | Parking | Elevator |
|-------------------------|---------|----------|
| Avaible For Citizenship |         |          |