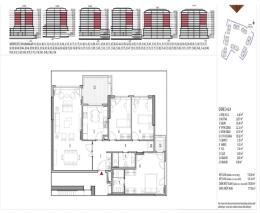

| Bedrooms: 3      |
|------------------|
| Bathrooms: 2     |
| Balconies: 1     |
| <b>Floor:</b> 10 |
|                  |

## **Property Features;**

| Balcony                 | Parking | Elevator |
|-------------------------|---------|----------|
| Avaible For Citizenship |         |          |