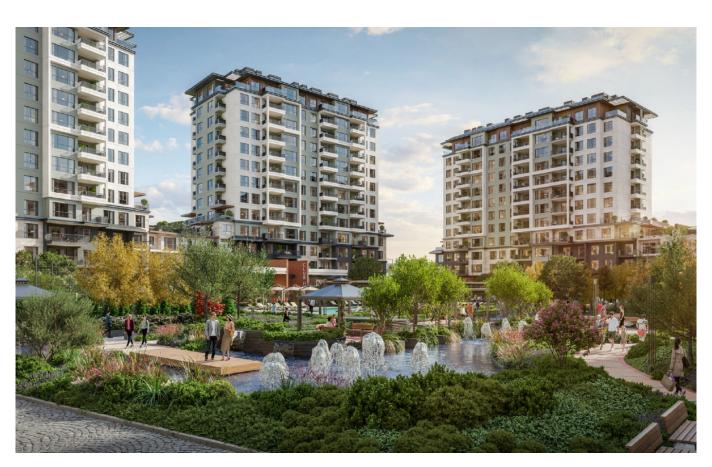

# Description;

Project located in 31.000m2 area and %70 of this area has

Landscape and Green area.

It is not a dream to live a peaceful family life in a central location with its uniquely designed landscape

view and social areas. City View, Sea View, and Landscape View Total 8 Blocks and 709 unit with the types of ;

2+1, 2+1 Duplex , 3+1 , 3,5+1 , 3+1 Duplex , 4+1 , 4,5+1 , 4+1 Duplex , 4,5+1 Duplex , 5+1 SOCIAL FACILITIES :

- Lounge
- Outdoor Swimming Pool
- Indoor Swimming Pool
- Playground area for children
- Basketball Court
- Commercial Units
- Zen Garden
- Lavender and Olive Garden
- Reflection Pool / Pond
- Kindergarden School
- Orchards
- Sauna, hamam, fitness.
- 24 Hour Securty System

LOKASYON

More than 300 shops, malls, hospitals, pharmacies, restaurants, cafes, concert venues, marina are and many

more areas around Project, which is located within the borders of Beylikdüzü Yakuplu Region and has the best location for your family, are located in all areas that will meet your wishes and needs. It is