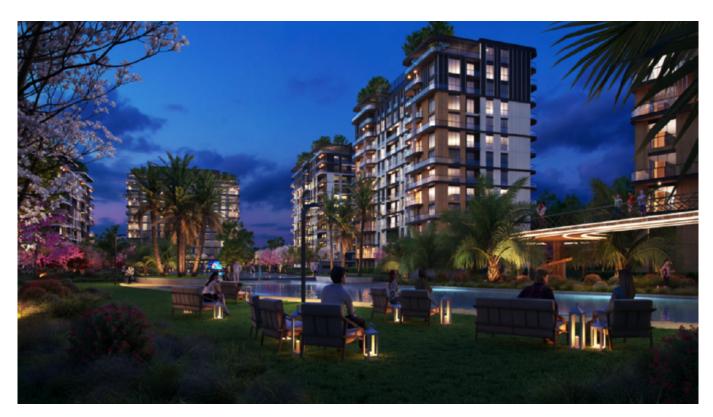

## Project details:

The project consists of 11 buildings, each building is isolated from the other, with a distance of 25 m to 37 m between one building and the other, and a width of 62 m to 71 m.

A private entrance and exit for each building, in addition to a reception service in each building.

Reception + lobby

Karaoke rooms + PlayStation

Indoor pool and outdoor sand pool

Terraces for each building (panoramic views)

Valet service with charging points available in the parking lots

Children's games

Spaces designated for yoga

A 42,000 m2 forest belonging to the project provides football fields, tennis and basketball courts.

Protection service 7/24

Mall contains 29 shops

\$610,000

(Includes international brands such as: Big chief, Starbucks, Mado, English Home, Cloths Brand + Restaurants and Cafes)

The surroundings are distinctive, residential and family par excellence, in addition to all services from hospitals, universities, schools, shopping centers and parks.