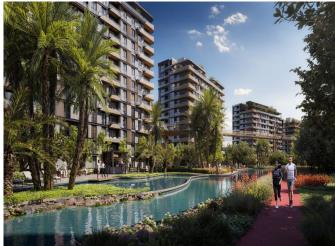

## Project details:

The project consists of 11 buildings, each building is isolated from the other, with a distance of 25 m to 37 m between one building and the other, and a width of 62 m to 71 m.

A private entrance and exit for each building, in addition to a reception service in each building.

### About the project

The total land area is 75,000 square meters, on which a commercial mall consisting of 29 shops has been built.

11 residential buildings with heights from 8 to 13 floors.

The mall's area is 75,000 square meters