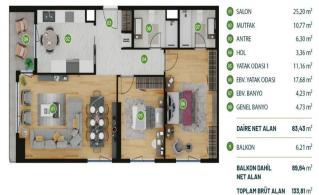

#### Available residential units:

2+1 American kitchen and a closed kitchen

3+1 American kitchen and a closed kitchen

4+1 with garden or high floors.

Duplex options are also available.

Suitable for obtaining Turkish citizenship

\$610,000

Lot No: en9069

Area (m2): 133

Bathrooms: 2

Land Area (m2): 42000

Balconies: 1

Number of Rooms: 1

Floor: 11