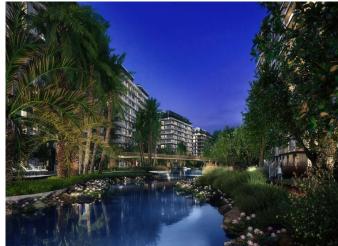

s, schools, shopping centers and parks.

#### Accessibility

The tram and any walking distance is only one minute away.

M1 metro line, walking distance of only 8 minutes.

Metro Bus line is only a 10-minute walk away.

### About the project

The total land area is 75,000 square meters, on which a commercial mall consisting of 29 shops has been built.

11 residential buildings with heights from 8 to 13 floors.

The mall's area is 75,000 square meters

The landscape area is 33,000 square meters

#### Available residential units:

2+1 American kitchen and a closed kitchen

3+1 American kitchen and a closed kitchen

4+1 with garden or high floors.

Duplex options are also available.

Suitable for obtaining Turkish citizenship

Title deed fees 2%

Tax: 1%, ground floor options



\$610,000









\$610,000















\$610,000