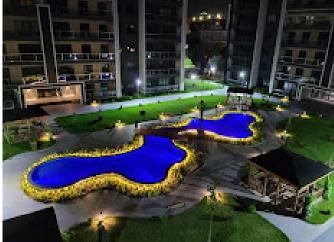

## **Description;**

surrounded by greenery space next to the Basin express???? Quite close to metro station 3 minute by walking distance and new airport around 30 minites Our project is also close to shopping centers (Mall of istanbul , Arena park) and Private/public schools, universities (Sabaattin Zaim, Kultur) Our site has an area of 10 acres. We have 3 blocks and 156 flats in total. Under our project we have 26 commercial units. A1-A2 block consist of 6 floors B block consists of 11 floors. There are 2+1 3+1 4+1 flat options in each block.