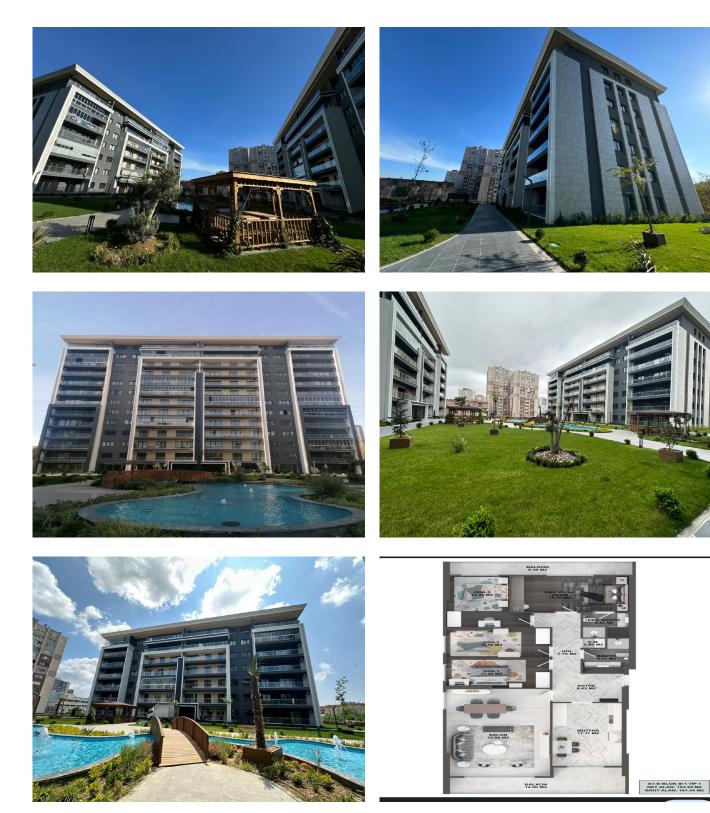

## LUXURIOUS PROJECT IN KUCUKCEKMECE / ISTANBUL

| Lot No: en-9073                    | Bedrooms: 4<br> |         |
|------------------------------------|-----------------|---------|
| Number of Rooms: 1                 |                 |         |
| Property Features;                 |                 |         |
| Avaible For Citizenship<br>Balcony | Gym<br>Elevator | Parking |

## **Description;**

surrounded by greenery space next to the Basin express???? Quite close to metro station 3 minute by walking distance and new airport around 30 minites Our project is also close to shopping centers (Mall of istanbul , Arena park) and Private/public schools, universities (Sabaattin Zaim, Kultur) Our site has an area of 10 acres. We have 3 blocks and 156 flats in total. Under our project we have 26 commercial units. A1-A2 block consist of 6 floors B block consists of 11 floors. There are 2+1 3+1 4+1 flat options in each block.