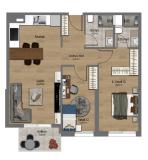

## FAMILY CONCEPT AND HIGH RENTAL INCOME PROJECT IN BESIKTAS/ISTANBUL

\$402,000

3+1 A

 Net Alan
 : 118,45 m²

 Net Alan + Açık Balkon
 : 128,90 m²

 Satışa Esas Brüt Alan
 : 193,35 m²

 Net Alan
 : 66,01 m²

 Net Alan + Açık Balkon
 : 71,09 m²

 Satışa Esas Brüt Alan
 : 106,63 m²