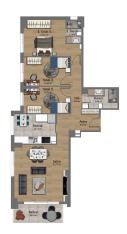

## FAMILY CONCEPT AND HIGH RENTAL INCOME PROJECT IN BESIKTAS/ISTANBUL

\$402,000

3+1 A

 Net Alan
 : 118,45 m²

 Net Alan + Açık Balkon
 : 128,90 m²

 Satışa Esas Brüt Alan
 : 193,35 m²

 Net Alan
 : 66,01 m²

 Net Alan + Açık Balkon
 : 71,09 m²

 Satışa Esas Brüt Alan
 : 106,63 m²