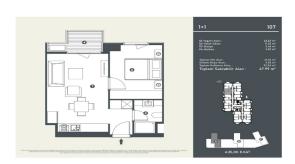

\$213,000

Lot No: 209

Area (m2): 68m2

Terraces: 1

Land Area (m2): 61.489 m2

Floor: 8

Bedrooms: 1

Number of Floors: 16