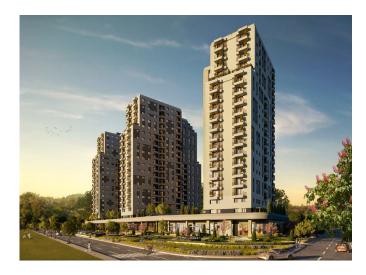

### **Description**;

With its central location and social facilities in Basin Ekspres, it is preparing to offer its residents a wonderful experience. Stunning with its modern architecture, the building does not neglect to use the efficiency of sunlight at the highest level. All apartments thus offer a spacious and bright living space. Book your place now in this project, every detail of which has been designed for you.

This building, which was built with your comfort in mind, consists of 3 blocks with 21 floors. The blocks rising on an area of 61,489 m 2 consist of 605 flats in total. There are 3+1 and 2+1 duplexes in the housing plans ranging from 1+1 to 4+1. In this way, it offers options suitable for everyone, from small families to large families.