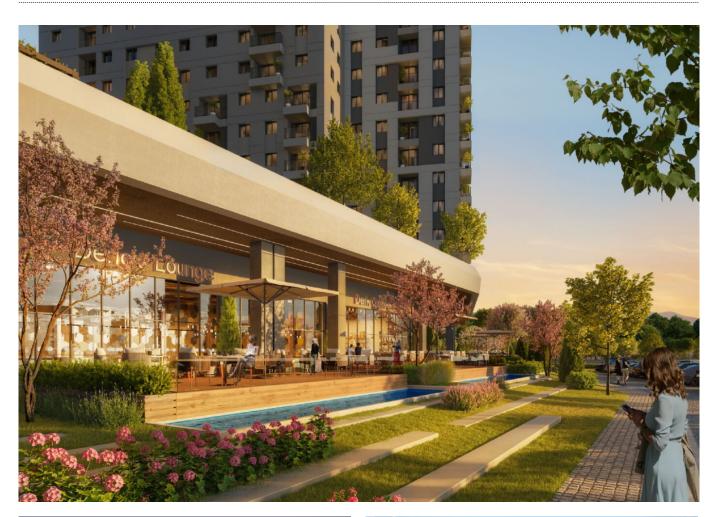

This building, which was built with your comfort in mind, consists of 3 blocks with 21 floors. The blocks rising on an area of 61,489 m 2 consist of 605 flats in total. There are 3+1 and 2+1 duplexes in the housing plans ranging from 1+1 to 4+1. In this way, it offers options suitable for everyone, from small families to large families.