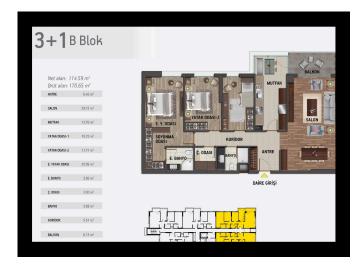

\$434,000

| Lot No: 144                   | Balconies: 1               |
|-------------------------------|----------------------------|
| <b>Area (m2):</b> 73 - 170 m2 | Terraces: 1                |
| Land Area (m2): 8000 m2       | Number of Floors: 15       |
| Bedrooms: 1                   | Year of Construction: 2021 |
| Bathrooms: 1-2                | Distance to Airport: 34 KM |

#### **Description**;

The project promises a quiet break from the crowded city life. The project, which attracts the attention of those who want to live a quality life by feeling special, is being developed in Küçükçekmece. Offering the most advanced technologies of the time, the project includes 1+1, 2+1 and 3+1 housing options. Whichever lifestyle you choose, no matter how different the life you want to live, the options that will best suit you are in the project.