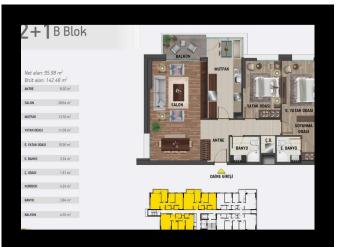

\$434,000

| Lot No: 144                   | Balconies: 1               |
|-------------------------------|----------------------------|
| <b>Area (m2):</b> 73 - 170 m2 | Terraces: 1                |
| Land Area (m2): 8000 m2       | Number of Floors: 15       |
| Bedrooms: 1                   | Year of Construction: 2021 |
| Bathrooms: 1-2                | Distance to Airport: 34 KM |