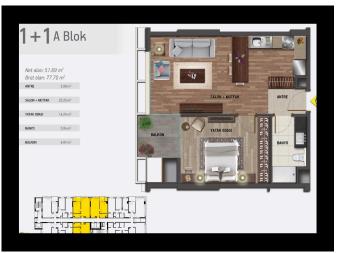

\$434,000

| Lot No: 144                   | Balconies: 1               |
|-------------------------------|----------------------------|
| <b>Area (m2):</b> 73 - 170 m2 | Terraces: 1                |
| Land Area (m2): 8000 m2       | Number of Floors: 15       |
| Bedrooms: 1                   | Year of Construction: 2021 |
| Bathrooms: 1-2                | Distance to Airport: 34 KM |

#### **Description**;

The project promises a quiet break from the crowded city life. The project, which attracts the attention of those who want to live a quality life by feeling special, is being developed in Küçükçekmece. Offering the most advanced technologies of the time, the project includes 1+1, 2+1 and 3+1 housing options. Whichever lifestyle you choose, no matter how different the life you want to live, the options that will best suit you are in the project.