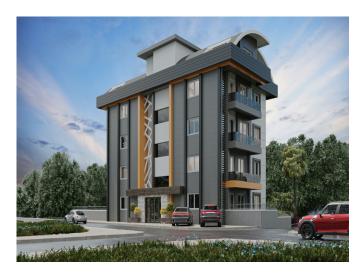

\$100,000

| <b>Lot No:</b> 927-165 | Balconies: 1               |
|------------------------|----------------------------|
| Area (m2): 56-165      | Terraces: 2                |
| Land Area (m2): 751    | Number of Floors: 5        |
| Number of Rooms: 1-4   | Year of Construction: 2023 |
| Bedrooms: 4            | Distance to Sea: 1,8       |
| Bathrooms: 3           | Distance to Airport: 63    |

# **Description**;

Avsallar is located on the road to Antalya Airport, 25 km from Alanya. Although there are enough urban opportunities for life in it, it became popular with its nature and pure oxygen. This is an ecologically clean area with the world famous Incekum beach. The freshest fruits, vegetables and natural products can be found in stores, as well as in markets open on certain days of the week. There are 5 hospitals and clinics, 7 pharmacies, 4 veterinary clinics and dental clinics in the center of Avsallar. There are also branches of international cargo companies in walking distance from our project. It is a very popular area for investment as well as for a quiet daily life in nature.

The project is located just 1 km from the center of Avsallar, 25 km from the center of Alanya and 1.8 km from Incekum beach. In addition, our project is within walking distance of chain stores such as Migros, Carrefour, A101 and Bim. We are ready to present you with our professional team and help you find the apartment of your dreams.