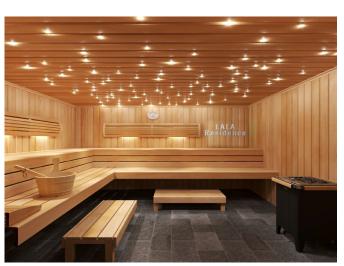

## **Property Features;**

Appliances
Parking
Swimming Pool
Satellite TV
Sauna

Concierge
Balcony
Air Conditioning
Terrace

Signaling Smart House Park

Elevator

The project is built on a total area of 750.40 m² and promises you a healthy life surrounded by panoramic views of nature and plenty of pure oxygen. In order to have a good time, the complex has an outdoor swimming pool, sauna, generator, gym, indoor and outdoor children's playground and transfer.