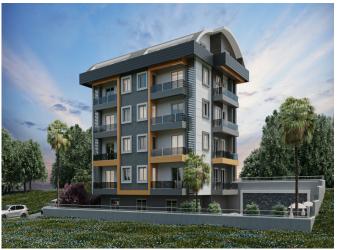

# **Description**;

Avsallar is located on the road to Antalya Airport, 25 km from Alanya. Although there are enough urban opportunities for life in it, it became popular with its nature and pure oxygen. This is an ecologically clean area with the world famous Incekum beach. The freshest fruits, vegetables and natural products can be found in stores, as well as in markets open on certain days of the week. There are 5 hospitals and clinics, 7 pharmacies, 4 veterinary clinics and dental clinics in the center of Avsallar. There are also branches of international cargo companies in walking distance from our project. It is a very popular area for investment as well as for a quiet daily life in nature.

The project is built on a total area of 750.40 m² and promises you a healthy life surrounded by panoramic views of nature and plenty of pure oxygen. In order to have a good time, the complex has an outdoor swimming pool, sauna, generator, gym, indoor and outdoor children's playground and transfer.

The project is located just 1 km from the center of Avsallar, 25 km from the center of Alanya and 1.8 km from Incekum beach. In addition, our project is within walking distance of chain stores such as Migros, Carrefour, A101 and Bim. We are ready to present you with our professional team and help you find the apartment of your dreams.