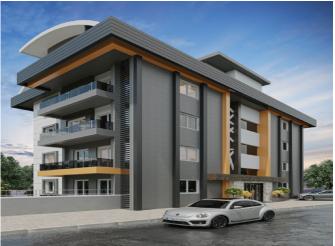

# **Description**;

Avsallar is located on the road to Antalya Airport, 25 km from Alanya. Although there are enough urban opportunities for life in it, it became popular with its nature and pure oxygen. This is an ecologically clean area with the world famous Incekum beach. The freshest fruits, vegetables and natural products can be found in stores, as well as in markets open on certain days of the week. There are 5 hospitals and clinics, 7 pharmacies, 4 veterinary clinics and dental clinics in the center of Avsallar. There are also branches of international cargo companies in walking distance from our project. It is a very popular area for investment as well as for a quiet daily life in nature.

The project is built on a total area of 750.40 m² and promises you a healthy life surrounded by panoramic views of nature and plenty of pure oxygen. In order to have a good time, the complex has an outdoor swimming pool, sauna, generator, gym, indoor and outdoor children's playground and transfer.

The project is located just 1 km from the center of Avsallar, 25 km from the center of Alanya and 1.8 km from Incekum beach. In addition, our project is within walking distance of chain stores such as Migros, Carrefour, A101 and Bim. We are ready to present you with our professional team and help you find the apartment of your dreams.