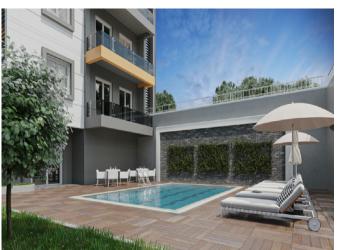

## **Property Features;**

Appliances
Parking
Swimming Pool
Satellite TV
Sauna

Concierge
Balcony
Air Conditioning
Terrace

Signaling Smart House Park

Elevator

The project is built on a total area of 750.40 m² and promises you a healthy life surrounded by panoramic views of nature and plenty of pure oxygen. In order to have a good time, the complex has an outdoor swimming pool, sauna, generator, gym, indoor and outdoor children's playground and transfer.