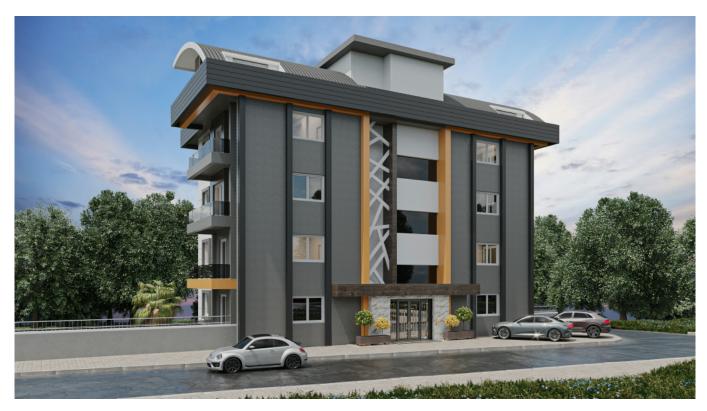

The project is built on a total area of 750.40 m² and promises you a healthy life surrounded by panoramic views of nature and plenty of pure oxygen. In order to have a good time, the complex has an outdoor swimming pool, sauna, generator, gym, indoor and outdoor children's playground and transfer.

The project is located just 1 km from the center of Avsallar, 25 km from the center of Alanya and 1.8 km from Incekum beach. In addition, our project is within walking distance of chain stores such as Migros, Carrefour, A101 and Bim. We are ready to present you with our professional team and help you find the apartment of your dreams.