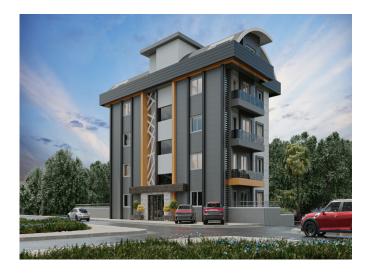

# **Description**;

Avsallar is located on the road to Antalya Airport, 25 km from Alanya. Although there are enough urban opportunities for life in it, it became popular with its nature and pure oxygen. This is an ecologically clean area with the world famous Incekum beach. The freshest fruits, vegetables and natural products can be found in stores, as well as in markets open on certain days of the week. There are 5 hospitals and clinics, 7 pharmacies, 4 veterinary clinics and dental clinics in the center of Avsallar. There are also branches of international cargo companies in walking distance from our project. It is a very popular area for investment as well as for a quiet daily life in nature.

The project is built on a total area of 750.40 m² and promises you a healthy life surrounded by panoramic views of nature and plenty of pure oxygen. In order to have a good time, the complex has an outdoor swimming pool, sauna, generator, gym, indoor and outdoor children's playground and transfer.

The project is located just 1 km from the center of Avsallar, 25 km from the center of Alanya and 1.8 km from Incekum beach. In addition, our project is within walking distance of chain stores such as Migros, Carrefour, A101 and Bim. We are ready to present you with our professional team and help you find the apartment of your dreams.