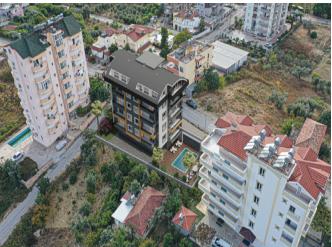

# **Description**;

Avsallar is located on the road to Antalya Airport, 25 km from Alanya. Although there are enough urban opportunities for life in it, it became popular with its nature and pure oxygen. This is an ecologically clean area with the world famous Incekum beach. The freshest fruits, vegetables and natural products can be found in stores, as well as in markets open on certain days of the week. There are 5 hospitals and clinics, 7 pharmacies, 4 veterinary clinics and dental clinics in the center of Avsallar. There are also branches of international cargo companies in walking distance from our project. It is a very popular area for investment as well as for a quiet daily life in nature.

The project is located just 1 km from the center of Avsallar, 25 km from the center of Alanya and 1.8 km from Incekum beach. In addition, our project is within walking distance of chain stores such as Migros, Carrefour, A101 and Bim. We are ready to present you with our professional team and help you find the apartment of your dreams.