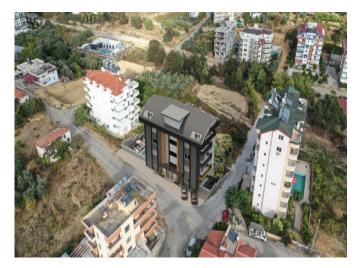

The project is built on a total area of 750.40 m² and promises you a healthy life surrounded by panoramic views of nature and plenty of pure oxygen. In order to have a good time, the complex has an outdoor swimming pool, sauna, generator, gym, indoor and outdoor children's playground and transfer.

The project is located just 1 km from the center of Avsallar, 25 km from the center of Alanya and 1.8 km from Incekum beach. In addition, our project is within walking distance of chain stores such as Migros, Carrefour, A101 and Bim. We are ready to present you with our professional team and help you find the apartment of your dreams.