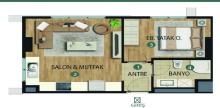

The construction company, which has signed different projects in many points of Istanbul, plans to add a new one to its projects in Kartal. There are 825 residences and 17 commercial units in the project, which is expected to accommodate 2 thousand 44 people when completed. The project, which will consist of 10 blocks, will be built on the site of Yücel Sitesi, which is right next to the Kartal Courthouse. There will be housing options from 1+1 to 4+1 in the project. In the project, 1+1 apartments are between 46.74 square meters and 54.68 square meters, 2+1 apartments are between 76.63 m2 and 95.35 m2, 3+1 apartments are between 111.33 m2 and 132.16 m2, and 4+1 apartments are between It was designed as 158,14 m2. Pre-sales of the project have already started. With the completion of the project, which will include 5 large parking areas, it is anticipated that the region will become one of the most social and striking projects of Kartal, thanks to the park areas.