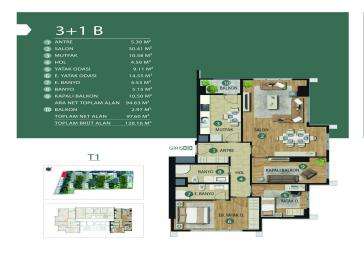

The construction company, which has signed different projects in many points of Istanbul, plans to add a new one to its projects in Kartal. There are 825 residences and 17 commercial units in the project, which is expected to accommodate 2 thousand 44 people when completed. The project, which will consist of 10 blocks, will be built on the site of Yücel Sitesi, which is right next to the Kartal Courthouse. There will be housing options from 1+1 to 4+1 in the project. In the project, 1+1 apartments are between 46.74 square meters and 54.68 square meters, 2+1 apartments are between 76.63 m2 and 95.35 m2, 3+1 apartments are between 111.33 m2 and 132.16 m2, and 4+1 apartments are between It was designed as 158,14 m2. Pre-sales of the project have already started. With the completion of the project, which will include 5 large parking areas, it is anticipated that the region will become one of the most social and striking projects of Kartal, thanks to the park areas.