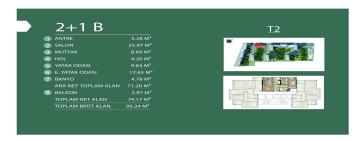

The construction company, which has signed different projects in many points of Istanbul, plans to add a new one to its projects in Kartal. There are 825 residences and 17 commercial units in the project, which is expected to accommodate 2 thousand 44 people when completed. The project, which will consist of 10 blocks, will be built on the site of Yücel Sitesi, which is right next to the Kartal Courthouse. There will be housing options from 1+1 to 4+1 in the project. In the project, 1+1 apartments are between 46.74 square meters and 54.68 square meters, 2+1 apartments are between 76.63 m2 and 95.35 m2, 3+1 apartments are between 111.33 m2 and 132.16 m2, and 4+1 apartments are between It was designed as 158,14 m2. Pre-sales of the project have already started. With the completion of the project, which will include 5 large parking areas, it is anticipated that the region will become one of the most social and striking projects of Kartal, thanks to the park areas.