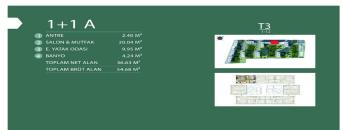

The construction company, which has signed different projects in many points of Istanbul, plans to add a new one to its projects in Kartal. There are 825 residences and 17 commercial units in the project, which is expected to accommodate 2 thousand 44 people when completed. The project, which will consist of 10 blocks, will be built on the site of Yücel Sitesi, which is right next to the Kartal Courthouse. There will be housing options from 1+1 to 4+1 in the project. In the project, 1+1 apartments are between 46.74 square meters and 54.68 square meters, 2+1 apartments are between 76.63 m2 and 95.35 m2, 3+1 apartments are between 111.33 m2 and 132.16 m2, and 4+1 apartments are between It was designed as 158,14 m2. Pre-sales of the project have already started. With the completion of the project, which will include 5 large parking areas, it is anticipated that the region will become one of the most social and striking projects of Kartal, thanks to the park areas.