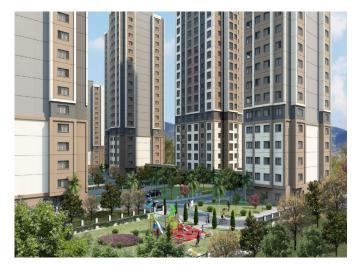

## **Description**;

This project, which will be realized by a reliable and strong construction company in Kartal, is built on a 20 thousand 972 square meter plot. The project, which has a construction area of 156 thousand square meters, has 825 flats and 17 commercial units. There are 1+1, 2+1, 3+1 and 4+1 flat types in the project.

The construction company, which has signed different projects in many points of Istanbul, plans to add a new one to its projects in Kartal. There are 825 residences and 17 commercial units in the project, which is expected to accommodate 2 thousand 44 people when completed. The project, which will consist of 10 blocks, will be built on the site of Yücel Sitesi, which is right next to the Kartal Courthouse. There will be housing options from 1+1 to 4+1 in the project. In the project, 1+1 apartments are between 46.74 square meters and 54.68 square meters, 2+1 apartments are between 76.63 m2 and 95.35 m2, 3+1 apartments are between 111.33 m2 and 132.16 m2, and 4+1 apartments are between It was designed as 158,14 m2. Pre-sales of the project have already started. With the completion of the project, which will include 5 large parking areas, it is anticipated that the region will become one of the most social and striking projects of Kartal, thanks to the park areas.