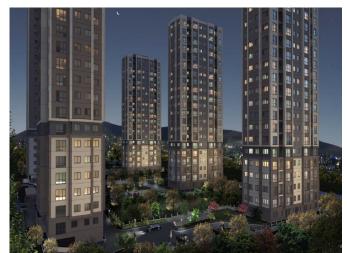

## **Description**;

This project, which will be realized by a reliable and strong construction company in Kartal, is built on a 20 thousand 972 square meter plot. The project, which has a construction area of 156 thousand square meters, has 825 flats and 17 commercial units. There are 1+1, 2+1, 3+1 and 4+1 flat types in the project.

The construction company, which has signed different projects in many points of Istanbul, plans to add a new one to its projects in Kartal. There are 825 residences and 17 commercial units in the project, which is expected to accommodate 2 thousand 44 people when completed. The project, which will consist of 10 blocks, will be built on the site of Yücel Sitesi, which is right next to the Kartal Courthouse. There will be housing options from 1+1 to 4+1 in the project. In the project, 1+1 apartments are between 46.74 square meters and 54.68 square meters, 2+1 apartments are between 76.63 m2 and 95.35 m2, 3+1 apartments are between 111.33 m2 and 132.16 m2, and 4+1 apartments are between It was designed as 158,14 m2. Pre-sales of the project have already started. With the completion of the project, which will include 5 large parking areas, it is anticipated that the region will become one of the most social and striking projects of Kartal, thanks to the park areas.