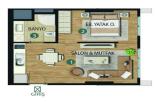

The construction company, which has signed different projects in many points of Istanbul, plans to add a new one to its projects in Kartal. There are 825 residences and 17 commercial units in the project, which is expected to accommodate 2 thousand 44 people when completed. The project, which will consist of 10 blocks, will be built on the site of Yücel Sitesi, which is right next to the Kartal Courthouse. There will be housing options from 1+1 to 4+1 in the project. In the project, 1+1 apartments are between 46.74 square meters and 54.68 square meters, 2+1 apartments are between 76.63 m2 and 95.35 m2, 3+1 apartments are between 111.33 m2 and 132.16 m2, and 4+1 apartments are between It was designed as 158,14 m2. Pre-sales of the project have already started. With the completion of the project, which will include 5 large parking areas, it is anticipated that the region will become one of the most social and striking projects of Kartal, thanks to the park areas.