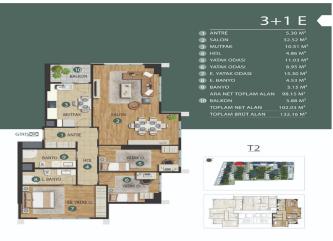

The construction company, which has signed different projects in many points of Istanbul, plans to add a new one to its projects in Kartal. There are 825 residences and 17 commercial units in the project, which is expected to accommodate 2 thousand 44 people when completed. The project, which will consist of 10 blocks, will be built on the site of Yücel Sitesi, which is right next to the Kartal Courthouse. There will be housing options from 1+1 to 4+1 in the project. In the project, 1+1 apartments are between 46.74 square meters and 54.68 square meters, 2+1 apartments are between 76.63 m2 and 95.35 m2, 3+1 apartments are between 111.33 m2 and 132.16 m2, and 4+1 apartments are between It was designed as 158,14 m2. Pre-sales of the project have already started. With the completion of the project, which will include 5 large parking areas, it is anticipated that the region will become one of the most social and striking projects of Kartal, thanks to the park areas.