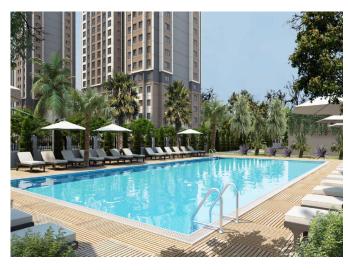

In the project, which will include many activity areas from the outdoor swimming pool to the fitness center, from the sauna to the steam room, from children's playgrounds to multi-purpose sports areas, as social equipment, indoor and outdoor parking will be provided for the vehicles of the residents.