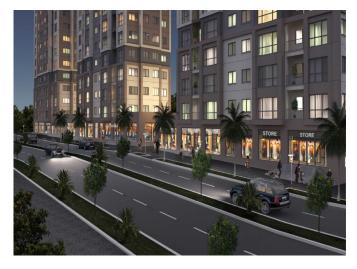

## **Description**;

This project, which will be realized by a reliable and strong construction company in Kartal, is built on a 20 thousand 972 square meter plot. The project, which has a construction area of 156 thousand square meters, has 825 flats and 17 commercial units. There are 1+1, 2+1, 3+1 and 4+1 flat types in the project.

The construction company, which has signed different projects in many points of Istanbul, plans to add a new one to its projects in Kartal. There are 825 residences and 17 commercial units in the project, which is expected to accommodate 2 thousand 44 people when completed. The project, which will consist of 10 blocks, will be built on the site of Yücel Sitesi, which is right next to the Kartal Courthouse. There will be housing options from 1+1 to 4+1 in the project. In the project, 1+1 apartments are between 46.74 square meters and 54.68 square meters, 2+1 apartments are between 76.63 m2 and 95.35 m2, 3+1 apartments are between 111.33 m2 and 132.16 m2, and 4+1 apartments are between It was designed as 158,14 m2. Pre-sales of the project have already started. With the completion of the project, which will include 5 large parking areas, it is anticipated that the region will become one of the most social and striking projects of Kartal, thanks to the park areas.