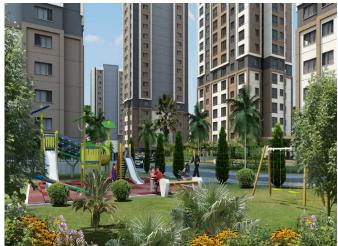

In the project, which will include many activity areas from the outdoor swimming pool to the fitness center, from the sauna to the steam room, from children's playgrounds to multi-purpose sports areas, as social equipment, indoor and outdoor parking will be provided for the vehicles of the residents.