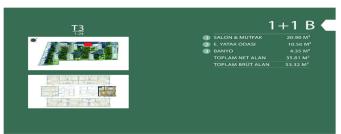

The construction company, which has signed different projects in many points of Istanbul, plans to add a new one to its projects in Kartal. There are 825 residences and 17 commercial units in the project, which is expected to accommodate 2 thousand 44 people when completed. The project, which will consist of 10 blocks, will be built on the site of Yücel Sitesi, which is right next to the Kartal Courthouse. There will be housing options from 1+1 to 4+1 in the project. In the project, 1+1 apartments are between 46.74 square meters and 54.68 square meters, 2+1 apartments are between 76.63 m2 and 95.35 m2, 3+1 apartments are between 111.33 m2 and 132.16 m2, and 4+1 apartments are between It was designed as 158,14 m2. Pre-sales of the project have already started. With the completion of the project, which will include 5 large parking areas, it is anticipated that the region will become one of the most social and striking projects of Kartal, thanks to the park areas.