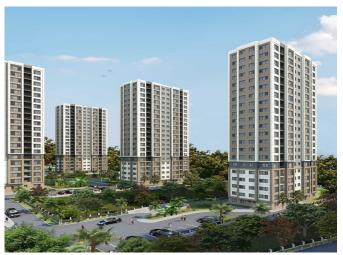

## **Description**;

This project, which will be realized by a reliable and strong construction company in Kartal, is built on a 20 thousand 972 square meter plot. The project, which has a construction area of 156 thousand square meters, has 825 flats and 17 commercial units. There are 1+1, 2+1, 3+1 and 4+1 flat types in the project.

The construction company, which has signed different projects in many points of Istanbul, plans to add a new one to its projects in Kartal. There are 825 residences and 17 commercial units in the project, which is expected to accommodate 2 thousand 44 people when completed. The project, which will consist of 10 blocks, will be built on the site of Yücel Sitesi, which is right next to the Kartal Courthouse. There will be housing options from 1+1 to 4+1 in the project. In the project, 1+1 apartments are between 46.74 square meters and 54.68 square meters, 2+1 apartments are between 76.63 m2 and 95.35 m2, 3+1 apartments are between 111.33 m2 and 132.16 m2, and 4+1 apartments are between It was designed as 158,14 m2. Pre-sales of the project have already started. With the completion of the project, which will include 5 large parking areas, it is anticipated that the region will become one of the most social and striking projects of Kartal, thanks to the park areas.