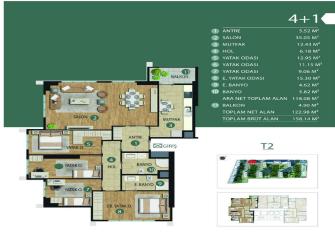

The construction company, which has signed different projects in many points of Istanbul, plans to add a new one to its projects in Kartal. There are 825 residences and 17 commercial units in the project, which is expected to accommodate 2 thousand 44 people when completed. The project, which will consist of 10 blocks, will be built on the site of Yücel Sitesi, which is right next to the Kartal Courthouse. There will be housing options from 1+1 to 4+1 in the project. In the project, 1+1 apartments are between 46.74 square meters and 54.68 square meters, 2+1 apartments are between 76.63 m2 and 95.35 m2, 3+1 apartments are between 111.33 m2 and 132.16 m2, and 4+1 apartments are between It was designed as 158,14 m2. Pre-sales of the project have already started. With the completion of the project, which will include 5 large parking areas, it is anticipated that the region will become one of the most social and striking projects of Kartal, thanks to the park areas.