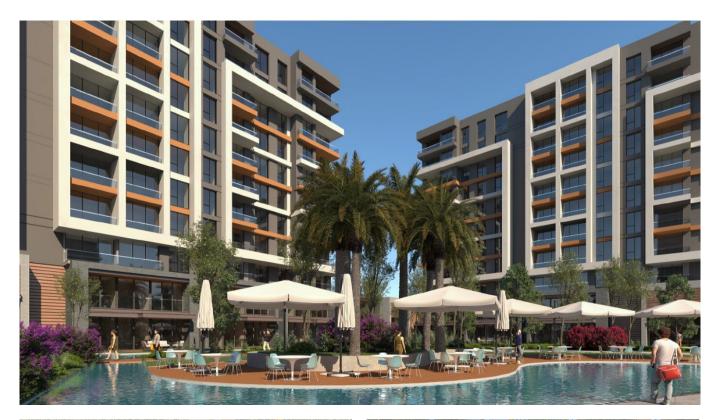

## **Description**;

The project homes have been developed with horizontal architecture on a 39,000 m² land area. The project includes 1+1, 2+1 types in residential blocks while 2+1, 3+1, 4+1 family blocks for large families. 453 apartments for sale offered in the project have different square meters for different lifestyles. You can have more information about the flats for sale, payment plans, and floor plans in the project by sending a form.

80% of the Project Surrounded by Green Areas

The project offers a natural and green life for homebuyers who want to buy a house in Istanbul. In the project, which faces the biggest botanical park in Europe, houses viewing lush green areas draw attention. Most importantly, 80% of the project is surrounded by green areas.