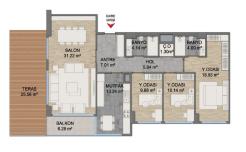

\$230,000

\$230,000

| 3+1 A                  |                      |
|------------------------|----------------------|
| JIIA                   |                      |
| GIRIS HOLD             | 7.01 m <sup>3</sup>  |
| SALON                  | 31.22 m²             |
| MUTFAK                 | 13.24 m <sup>2</sup> |
| YATAK ODASI            | 10.14 m²             |
| YATAK ODASI            | 9.88 m*              |
| E.YATAK ODASI          | 18.93 m <sup>2</sup> |
| E.BANYO                | 4.00 m <sup>2</sup>  |
| BANYO                  | 4.14 m²              |
| HOL.                   | 5 .94 m <sup>2</sup> |
| ÇAMAŞIR ODASI          | 1.30 m²              |
| BALKON                 | 6.28 m²              |
| NET ALAN               | 105.80 m²            |
| NET ALAN(balkon dahli) | 112.08 m²            |
| BRÜT ALAN              | 127.28 m²            |
| SATILABILIR ALAN       | 154.72 m²            |
| OTTO WILLIAM           | 0.00                 |