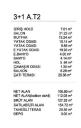

\$230,000

\$230,000

| 3+1 A                  |                      |
|------------------------|----------------------|
| JIIA                   |                      |
| GIRIS HOLD             | 7.01 m <sup>3</sup>  |
| SALON                  | 31.22 m²             |
| MUTFAK                 | 13.24 m <sup>2</sup> |
| YATAK ODASI            | 10.14 m²             |
| YATAK ODASI            | 9.88 m*              |
| E.YATAK ODASI          | 18.93 m <sup>2</sup> |
| E.BANYO                | 4.00 m <sup>2</sup>  |
| BANYO                  | 4.14 m²              |
| HOL.                   | 5 .94 m <sup>2</sup> |
| ÇAMAŞIR ODASI          | 1.30 m²              |
| BALKON                 | 6.28 m²              |
| NET ALAN               | 105.80 m²            |
| NET ALAN(balkon dahli) | 112.08 m²            |
| BRÜT ALAN              | 127.28 m²            |
| SATILABILIR ALAN       | 154.72 m²            |
| OTTO WILLIAM           | 0.00                 |