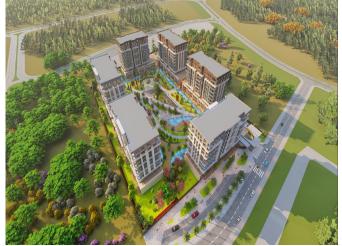

## **Description**;

The project homes have been developed with horizontal architecture on a 39,000 m² land area. The project includes 1+1, 2+1 types in residential blocks while 2+1, 3+1, 4+1 family blocks for large families. 453 apartments for sale offered in the project have different square meters for different lifestyles. You can have more information about the flats for sale, payment plans, and floor plans in the project by sending a form.

80% of the Project Surrounded by Green Areas

The project offers a natural and green life for homebuyers who want to buy a house in Istanbul. In the project, which faces the biggest botanical park in Europe, houses viewing lush green areas draw attention. Most importantly, 80% of the project is surrounded by green areas.