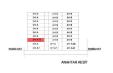

\$230,000

\$230,000

| 3+1 A                  |                      |
|------------------------|----------------------|
| JIIA                   |                      |
| GIRIS HOLD             | 7.01 m <sup>3</sup>  |
| SALON                  | 31.22 m²             |
| MUTFAK                 | 13.24 m <sup>2</sup> |
| YATAK ODASI            | 10.14 m²             |
| YATAK ODASI            | 9.88 m*              |
| E.YATAK ODASI          | 18.93 m <sup>2</sup> |
| E.BANYO                | 4.00 m <sup>2</sup>  |
| BANYO                  | 4.14 m²              |
| HOL.                   | 5 .94 m <sup>2</sup> |
| ÇAMAŞIR ODASI          | 1.30 m²              |
| BALKON                 | 6.28 m²              |
| NET ALAN               | 105.80 m²            |
| NET ALAN(balkon dahli) | 112.08 m²            |
| BRÜT ALAN              | 127.28 m²            |
| SATILABILIR ALAN       | 154.72 m²            |
| OTTO WILLIAM           | 0.00                 |