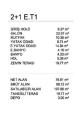

\$230,000

\$230,000

| 3+1 A                  |                      |
|------------------------|----------------------|
| JIIA                   |                      |
| GIRIS HOLD             | 7.01 m <sup>3</sup>  |
| SALON                  | 31.22 m²             |
| MUTFAK                 | 13.24 m <sup>2</sup> |
| YATAK ODASI            | 10.14 m²             |
| YATAK ODASI            | 9.88 m*              |
| E.YATAK ODASI          | 18.93 m <sup>2</sup> |
| E.BANYO                | 4.00 m <sup>2</sup>  |
| BANYO                  | 4.14 m²              |
| HOL.                   | 5 .94 m <sup>2</sup> |
| ÇAMAŞIR ODASI          | 1.30 m²              |
| BALKON                 | 6.28 m²              |
| NET ALAN               | 105.80 m²            |
| NET ALAN(balkon dahli) | 112.08 m²            |
| BRÜT ALAN              | 127.28 m²            |
| SATILABILIR ALAN       | 154.72 m²            |
| OTTO WILLIAM           | 0.00                 |