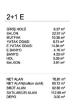

\$230,000

\$230,000

| 3+1 A                  |                      |
|------------------------|----------------------|
| JIIA                   |                      |
| GIRIS HOLD             | 7.01 m <sup>3</sup>  |
| SALON                  | 31.22 m²             |
| MUTFAK                 | 13.24 m <sup>2</sup> |
| YATAK ODASI            | 10.14 m²             |
| YATAK ODASI            | 9.88 m*              |
| E.YATAK ODASI          | 18.93 m <sup>2</sup> |
| E.BANYO                | 4.00 m <sup>2</sup>  |
| BANYO                  | 4.14 m²              |
| HOL.                   | 5 .94 m <sup>2</sup> |
| ÇAMAŞIR ODASI          | 1.30 m²              |
| BALKON                 | 6.28 m²              |
| NET ALAN               | 105.80 m²            |
| NET ALAN(balkon dahli) | 112.08 m²            |
| BRÜT ALAN              | 127.28 m²            |
| SATILABILIR ALAN       | 154.72 m²            |
| OTTO WILLIAM           | 0.00                 |