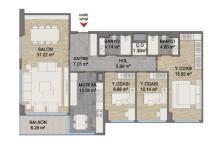

\$230,000

\$230,000

| 3+1 A                  |                      |
|------------------------|----------------------|
| JIIA                   |                      |
| GIRIS HOLD             | 7.01 m <sup>3</sup>  |
| SALON                  | 31.22 m²             |
| MUTFAK                 | 13.24 m <sup>2</sup> |
| YATAK ODASI            | 10.14 m²             |
| YATAK ODASI            | 9.88 m*              |
| E.YATAK ODASI          | 18.93 m <sup>2</sup> |
| E.BANYO                | 4.00 m <sup>2</sup>  |
| BANYO                  | 4.14 m²              |
| HOL.                   | 5 .94 m <sup>2</sup> |
| ÇAMAŞIR ODASI          | 1.30 m²              |
| BALKON                 | 6.28 m²              |
| NET ALAN               | 105.80 m²            |
| NET ALAN(balkon dahli) | 112.08 m²            |
| BRÜT ALAN              | 127.28 m²            |
| SATILABILIR ALAN       | 154.72 m²            |
| OTTO WILLIAM           | 0.00                 |