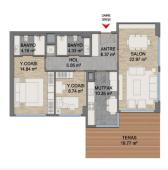

\$230,000

| Lot No: 164                 | Bathrooms: 1-2-3     |
|-----------------------------|----------------------|
| <b>Area (m2):</b> 95-256 m2 | Balconies: 1         |
| Land Area (m2): 25000 m2    | Terraces: 1          |
| Bedrooms: 4                 | Number of Floors: 10 |