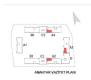

\$230,000

| Lot No: 164                 | Bathrooms: 1-2-3     |
|-----------------------------|----------------------|
| <b>Area (m2):</b> 95-256 m2 | Balconies: 1         |
| Land Area (m2): 25000 m2    | Terraces: 1          |
| Bedrooms: 4                 | Number of Floors: 10 |