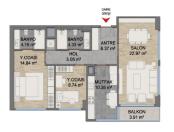

## **Description**;

The project homes have been developed with horizontal architecture on a 39,000 m² land area. The project includes 1+1, 2+1 types in residential blocks while 2+1, 3+1, 4+1 family blocks for large families. 453 apartments for sale offered in the project have different square meters for different lifestyles. You can have more information about the flats for sale, payment plans, and floor plans in the project by sending a form.