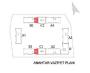

\$230,000

\$230,000

| 3+1 A                  |                      |
|------------------------|----------------------|
| JIIA                   |                      |
| GIRIS HOLD             | 7.01 m <sup>3</sup>  |
| SALON                  | 31.22 m²             |
| MUTFAK                 | 13.24 m <sup>2</sup> |
| YATAK ODASI            | 10.14 m²             |
| YATAK ODASI            | 9.88 m*              |
| E.YATAK ODASI          | 18.93 m <sup>2</sup> |
| E.BANYO                | 4.00 m <sup>2</sup>  |
| BANYO                  | 4.14 m²              |
| HOL.                   | 5 .94 m <sup>2</sup> |
| ÇAMAŞIR ODASI          | 1.30 m²              |
| BALKON                 | 6.28 m²              |
| NET ALAN               | 105.80 m²            |
| NET ALAN(balkon dahli) | 112.08 m²            |
| BRÜT ALAN              | 127.28 m²            |
| SATILABILIR ALAN       | 154.72 m²            |
| OTTO WILLIAM           | 0.00                 |