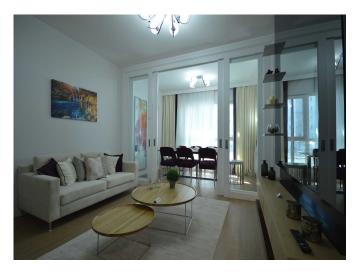

### **Description**;

This project, which was built by a state-supported construction company, is built on a total of 41 thousand 168 square meters of land in two different parcels. There are 724 residences and 52 shops in the project, which includes 4-storey mansions and 28-storey towers. In the project; There are 2+1 flats starting from 127 square meters, 3+1 flats starting from 168 square meters and 4+1 flats starting from 192 square meters.

The project, which was implemented with an investment cost of 600 million TL, attracts great attention from home buyers as a favorite investment tool. The project, which has a land area of 41 thousand 168 square meters, has housing options from 2+1 to 4+1. There are 52 commercial areas in the project, which consists of 724 residences. The project is presented to its buyers with 2+1 flat sizes starting from 114 square meters, 3+1 flats starting from 162 square meters, and 4+1 flats starting from 192 square meters.