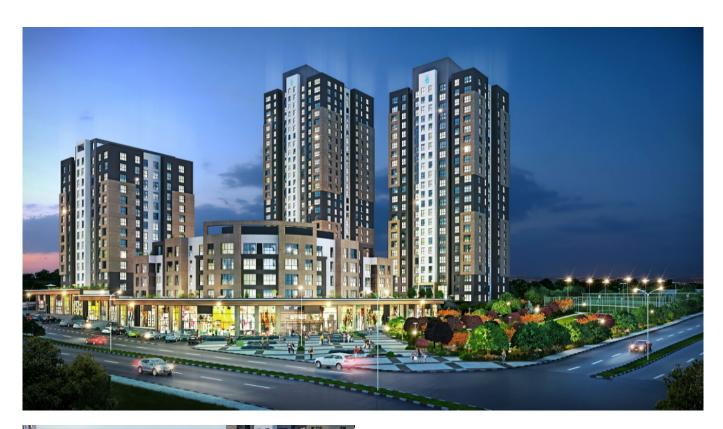

### **Description**;

This project, which was built by a state-supported construction company, is built on a total of 41 thousand 168 square meters of land in two different parcels. There are 724 residences and 52 shops in the project, which includes 4-storey mansions and 28-storey towers. In the project; There are 2+1 flats starting from 127 square meters, 3+1 flats starting from 168 square meters and 4+1 flats starting from 192 square meters.

The project, which was implemented with an investment cost of 600 million TL, attracts great attention from home buyers as a favorite investment tool. The project, which has a land area of 41 thousand 168 square meters, has housing options from 2+1 to 4+1. There are 52 commercial areas in the project, which consists of 724 residences. The project is presented to its buyers with 2+1 flat sizes starting from 114 square meters, 3+1 flats starting from 162 square meters, and 4+1 flats starting from 192 square meters.

The project, which is within walking distance of the metro, which is under construction, is 1 minute from TEM, 21 kilometers from Atatürk Airport and 42 kilometers from the 3rd Airport.

\$260,000

\$260,000