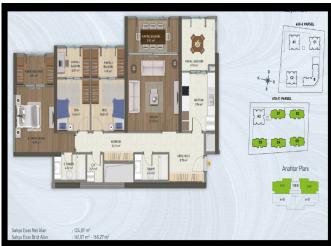

### **Description**;

This project, which was built by a state-supported construction company, is built on a total of 41 thousand 168 square meters of land in two different parcels. There are 724 residences and 52 shops in the project, which includes 4-storey mansions and 28-storey towers. In the project; There are 2+1 flats starting from 127 square meters, 3+1 flats starting from 168 square meters and 4+1 flats starting from 192 square meters.

The project, which was implemented with an investment cost of 600 million TL, attracts great attention from home buyers as a favorite investment tool. The project, which has a land area of 41 thousand 168 square meters, has housing options from 2+1 to 4+1. There are 52 commercial areas in the project, which consists of 724 residences. The project is presented to its buyers with 2+1 flat sizes starting from 114 square meters, 3+1 flats starting from 162 square meters, and 4+1 flats starting from 192 square meters.