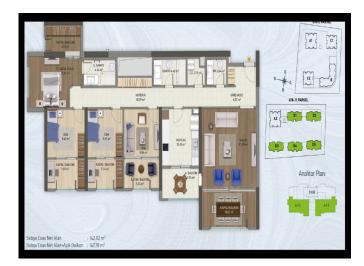

### **Description**;

This project, which was built by a state-supported construction company, is built on a total of 41 thousand 168 square meters of land in two different parcels. There are 724 residences and 52 shops in the project, which includes 4-storey mansions and 28-storey towers. In the project; There are 2+1 flats starting from 127 square meters, 3+1 flats starting from 168 square meters and 4+1 flats starting from 192 square meters.

The project, which was implemented with an investment cost of 600 million TL, attracts great attention from home buyers as a favorite investment tool. The project, which has a land area of 41 thousand 168 square meters, has housing options from 2+1 to 4+1. There are 52 commercial areas in the project, which consists of 724 residences. The project is presented to its buyers with 2+1 flat sizes starting from 114 square meters, 3+1 flats starting from 162 square meters, and 4+1 flats starting from 192 square meters.