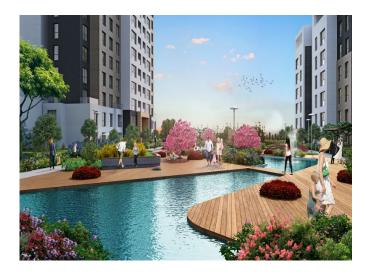

### **Description**;

This project, which was built by a state-supported construction company, is built on a total of 41 thousand 168 square meters of land in two different parcels. There are 724 residences and 52 shops in the project, which includes 4-storey mansions and 28-storey towers. In the project; There are 2+1 flats starting from 127 square meters, 3+1 flats starting from 168 square meters and 4+1 flats starting from 192 square meters.

While the use of renewable energy will be used in the lighting of the common areas of the project, there will be electric charging units in the parking lots. In addition, sink and bath water will be treated in the gray water treatment pool and used in landscape and garden irrigation.