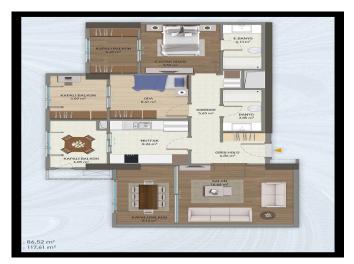

### **Description**;

This project, which was built by a state-supported construction company, is built on a total of 41 thousand 168 square meters of land in two different parcels. There are 724 residences and 52 shops in the project, which includes 4-storey mansions and 28-storey towers. In the project; There are 2+1 flats starting from 127 square meters, 3+1 flats starting from 168 square meters and 4+1 flats starting from 192 square meters.

The project, which was implemented with an investment cost of 600 million TL, attracts great attention from home buyers as a favorite investment tool. The project, which has a land area of 41 thousand 168 square meters, has housing options from 2+1 to 4+1. There are 52 commercial areas in the project, which consists of 724 residences. The project is presented to its buyers with 2+1 flat sizes starting from 114 square meters, 3+1 flats starting from 162 square meters, and 4+1 flats starting from 192 square meters.