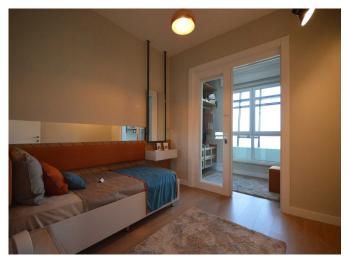

### **Description**;

This project, which was built by a state-supported construction company, is built on a total of 41 thousand 168 square meters of land in two different parcels. There are 724 residences and 52 shops in the project, which includes 4-storey mansions and 28-storey towers. In the project; There are 2+1 flats starting from 127 square meters, 3+1 flats starting from 168 square meters and 4+1 flats starting from 192 square meters.

The project, which was implemented with an investment cost of 600 million TL, attracts great attention from home buyers as a favorite investment tool. The project, which has a land area of 41 thousand 168 square meters, has housing options from 2+1 to 4+1. There are 52 commercial areas in the project, which consists of 724 residences. The project is presented to its buyers with 2+1 flat sizes starting from 114 square meters, 3+1 flats starting from 162 square meters, and 4+1 flats starting from 192 square meters.