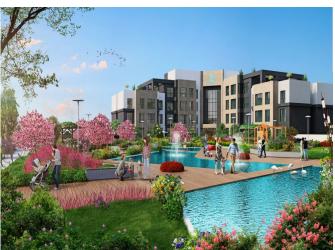

### **Description**;

This project, which was built by a state-supported construction company, is built on a total of 41 thousand 168 square meters of land in two different parcels. There are 724 residences and 52 shops in the project, which includes 4-storey mansions and 28-storey towers. In the project; There are 2+1 flats starting from 127 square meters, 3+1 flats starting from 168 square meters and 4+1 flats starting from 192 square meters.

While the use of renewable energy will be used in the lighting of the common areas of the project, there will be electric charging units in the parking lots. In addition, sink and bath water will be treated in the gray water treatment pool and used in landscape and garden irrigation.