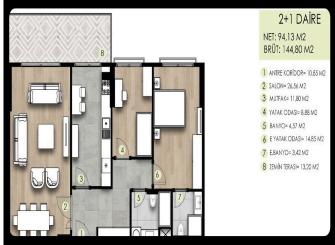

The project draws attention with its concept suitable for family life and its modern design. There are 94 flats and 17 commercial units in 2+1, 3+1, 4+1 types in the project. Duplex options are also available. The project, which consists of 3 blocks with 8 floors, has an area of 6,500 square meters.