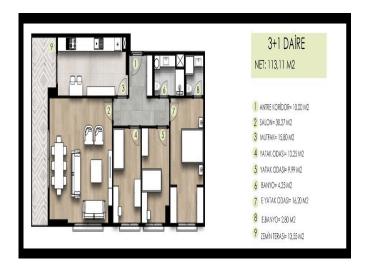

The project draws attention with its concept suitable for family life and its modern design. There are 94 flats and 17 commercial units in 2+1, 3+1, 4+1 types in the project. Duplex options are also available. The project, which consists of 3 blocks with 8 floors, has an area of 6,500 square meters.