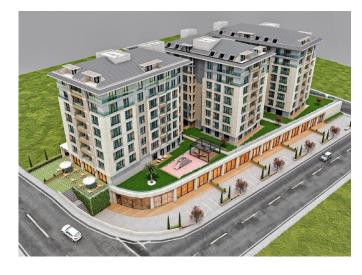

## **Description;**

This project rises in the Kavaklı district of Beylikdüzü, the rapidly developing district of Istanbul. The project is waiting for its investors with its location that provides all the possibilities of the city, social facilities, and large and spacious apartments. The project, which takes its place among Beylikdüzü housing projects, is being implemented by a reliable company. The project offers investors the opportunity to make an investment with a high return. Take your place in the project that will shape the housing culture by bringing together superior design and technology!

The project draws attention with its concept suitable for family life and its modern design. There are 94 flats and 17 commercial units in 2+1, 3+1, 4+1 types in the project. Duplex options are also available. The project, which consists of 3 blocks with 8 floors, has an area of 6,500 square meters.

Beylikdüzü, one of the rapidly developing and changing living spaces of the European Side of Istanbul, increases the investment value of the region with its new housing project. Contrary to the usual metropolitan life, the project, which prioritizes more elegant, peaceful and modern simplicity, was designed in a concept suitable for family life. The project awaits its investors with its spaces that respond to basic functions and are open to change over time according to their needs. There are also commercial units in the project, where you will enjoy every moment in shops, cafes and restaurants.