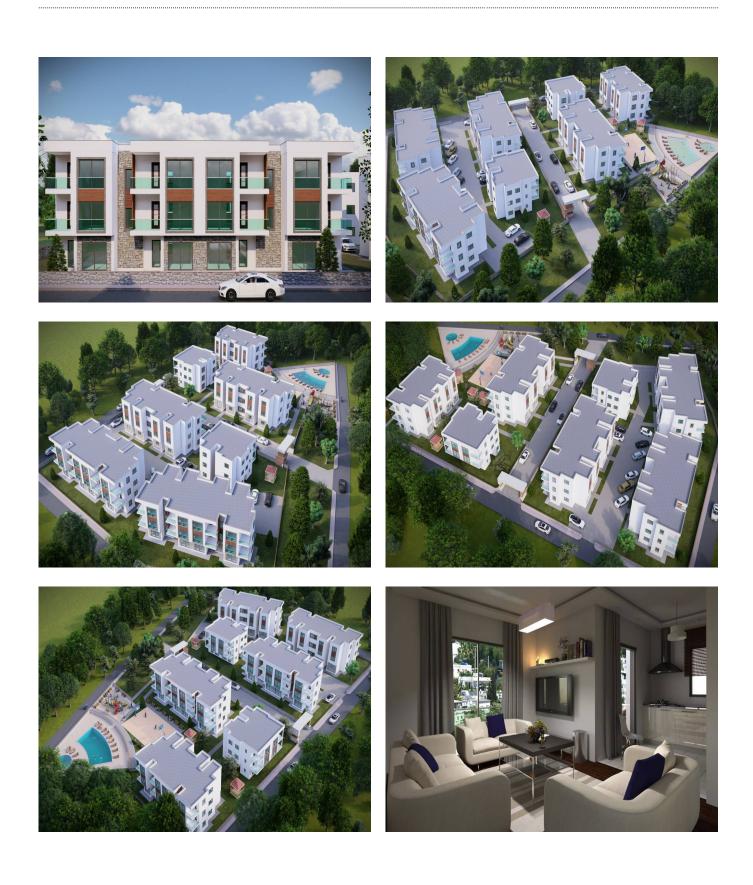

## **Description;**

**LOCATION** : MUMCULAR / BODRUM

NUMBER OF FLOOR : 3 FLOORS

NUMBER OF BLOCK : 7 BLOCKS

CLOSED AREA M2 : 66 m2 -72 m2 -82 m2

NUMBER OF ROOMS : 2+1 - 3+1

WINTER GARDEN : AVAILABLE

**IN ADDITION : NOT AVAILABLE** 

PAYMENT PLAN / TERM OPTIONS: PRICE LIST

TITLE DEED COST : 4 %

ELIGIBILITY FOR CITIZENSHIP : NOT SUITABLE FOR CITIZENSHIP

**PROJECT DELIVERY DATE** : 10.2023

PROJECT GENERAL m2 AREA : 9000 m2

POOL: COMMON POOL

# TURQUA invest

.....

| DISTANCE TO THE BEACH : 10 km                         |
|-------------------------------------------------------|
| DISTANCE TO DISTRICT CENTER: 1 km                     |
| AIRPORT DISTANCE : 18 km ( MİLAS-BODRUM AIRPORT )     |
| NEAREST HOSPITAL : 3.5 km                             |
| NEAREST UNIVERSITY : 42 km                            |
| NEAREST SHOPPING CENTER : 15 km. (Karia Port Avm )    |
| NEAREST FOREIGN SCHOOL : 25 km ( Başak Şehir Koleji ) |
| PRIVATE BEACH : NOT AVAILABLE                         |
| OUTDOOR POOL: AVAILABLE                               |
| INDOOR POOL : NOT AVAILABLE                           |
| KIDS POOL : AVAILABLE                                 |
| AQUA PARK: 32 km (BODRUM AQUAPARK )                   |
| BATH : NOT AVAILABLE                                  |
| FITNESS : 3 km                                        |
| CHILDREN'S PLAYGROUND : ON THE SITE                   |
| GREEN GARDEN : AVAILABLE                              |
| WALKING WAYS : AVAILABLE                              |
| PHARMACY : 3 km                                       |
| HAIRDRESSER : 3 km                                    |
| MARKET : 2 km                                         |
| OPEN PARKING : AVAILABLE                              |
| PARKING GARAGE : NOT AVAILABLE                        |
| SMART HOME SYSTEM : NOT AVAILABLE                     |
| SECURITY : NOT AVAILABLE                              |
| CAMERA SYSTEM : NOT AVAILABLE                         |
| GARDENER: AVAILABLE                                   |