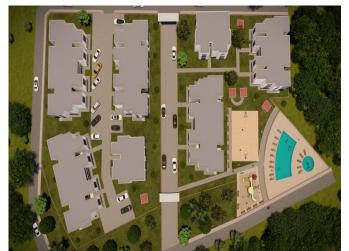

## **Description;**

**LOCATION** : MUMCULAR / BODRUM

NUMBER OF FLOOR : 3 FLOORS

NUMBER OF BLOCK : 7 BLOCKS

CLOSED AREA M2 : 66 m2 -72 m2 -82 m2

NUMBER OF ROOMS : 2+1 - 3+1

WINTER GARDEN : AVAILABLE

**IN ADDITION : NOT AVAILABLE** 

PAYMENT PLAN / TERM OPTIONS: PRICE LIST

TITLE DEED COST : 4 %

ELIGIBILITY FOR CITIZENSHIP : NOT SUITABLE FOR CITIZENSHIP

**PROJECT DELIVERY DATE** : 10.2023

PROJECT GENERAL m2 AREA : 9000 m2

POOL: COMMON POOL

# TURQUA invest

.....

| DISTANCE TO THE BEACH : 10 km                         |
|-------------------------------------------------------|
| DISTANCE TO DISTRICT CENTER: 1 km                     |
| AIRPORT DISTANCE : 18 km ( MİLAS-BODRUM AIRPORT )     |
| NEAREST HOSPITAL : 3.5 km                             |
| NEAREST UNIVERSITY : 42 km                            |
| NEAREST SHOPPING CENTER : 15 km. (Karia Port Avm )    |
| NEAREST FOREIGN SCHOOL : 25 km ( Başak Şehir Koleji ) |
| PRIVATE BEACH : NOT AVAILABLE                         |
| OUTDOOR POOL: AVAILABLE                               |
| INDOOR POOL : NOT AVAILABLE                           |
| KIDS POOL : AVAILABLE                                 |
| AQUA PARK: 32 km (BODRUM AQUAPARK )                   |
| BATH : NOT AVAILABLE                                  |
| FITNESS : 3 km                                        |
| CHILDREN'S PLAYGROUND : ON THE SITE                   |
| GREEN GARDEN : AVAILABLE                              |
| WALKING WAYS : AVAILABLE                              |
| PHARMACY : 3 km                                       |
| HAIRDRESSER : 3 km                                    |
| MARKET : 2 km                                         |
| OPEN PARKING : AVAILABLE                              |
| PARKING GARAGE : NOT AVAILABLE                        |
| SMART HOME SYSTEM : NOT AVAILABLE                     |
| SECURITY : NOT AVAILABLE                              |
| CAMERA SYSTEM : NOT AVAILABLE                         |
| GARDENER: AVAILABLE                                   |