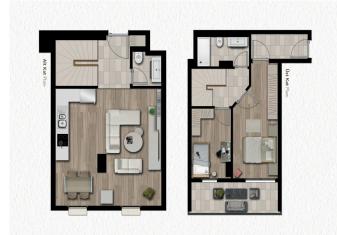

The project, which will be built at high quality standards with its landscape and privileges, consists of 650 residences, designed as 1+1, 2+1, 3+1 and 4+1, varying in size from 60 to 210 square meters. The floor plan of the project, on the other hand, is designed as 1+1 apartments 60 to 130 square meters, 2+1 apartments 87 to 140 square meters, 3+1 apartments 100 to 150 square meters. By the way, 4 bedroom and 1 living room apartments in the project will have a standard size of 210 square meters.