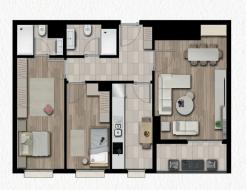

The project, which will be built at high quality standards with its landscape and privileges, consists of 650 residences, designed as 1+1, 2+1, 3+1 and 4+1, varying in size from 60 to 210 square meters. The floor plan of the project, on the other hand, is designed as 1+1 apartments 60 to 130 square meters, 2+1 apartments 87 to 140 square meters, 3+1 apartments 100 to 150 square meters. By the way, 4 bedroom and 1 living room apartments in the project will have a standard size of 210 square meters.