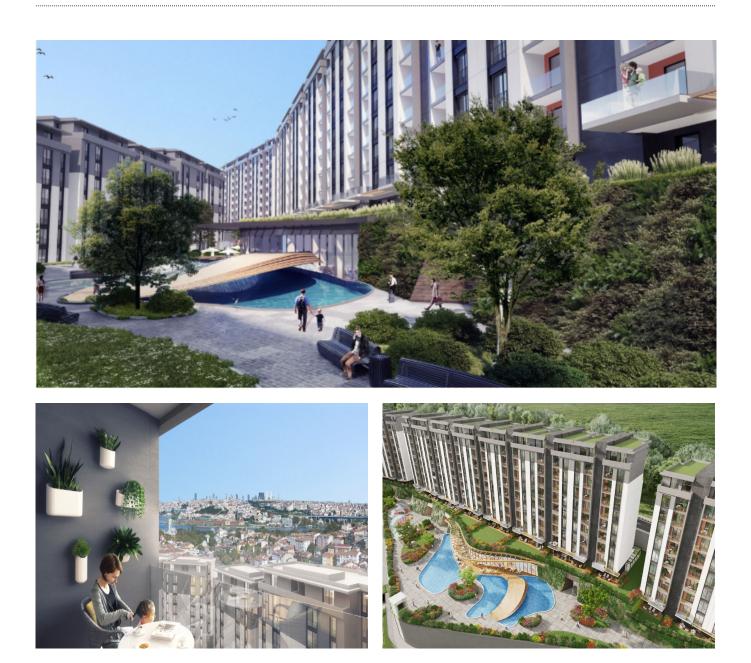

# Description;

The project, which rises on a land area of 22 thousand square meters with the experience of a reliable and strong construction company that has made a name for itself with the projects it has put forward, is among the projects that will make a name for itself among Eyüp housing projects. The project, which is an urban transformation project, consists of 27 7-storey blocks.

The project, designed in accordance with the architectural texture of the region, promises a safe life

\$400,000

with its infrastructure in accordance with earthquake regulations and a comfortable life with its technical equipment. Among the social privileges of the project, there is a fitness center and an indoor swimming pool. Security and indoor parking were also not forgotten in the project.