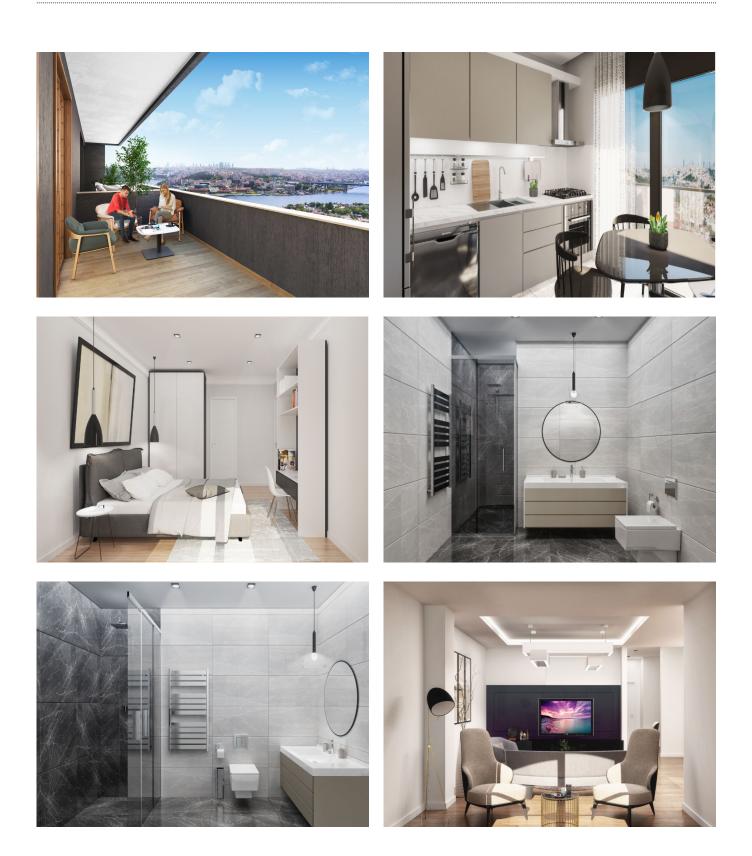

## Property Features;

| Balcony       | Sauna       | Concierge        |
|---------------|-------------|------------------|
| Appliances    | Elevator    | Signaling        |
| Parking       | Smart House | Air Conditioning |
| Swimming Pool | Park        | Satellite TV     |
| Terrace       |             |                  |

The project, which will be built at high quality standards with its landscape and privileges, consists of 650 residences, designed as 1+1, 2+1, 3+1 and 4+1, varying in size from 60 to 210 square meters. The floor plan of the project, on the other hand, is designed as 1+1 apartments 60 to 130 square meters, 2+1 apartments 87 to 140 square meters, 3+1 apartments 100 to 150 square meters. By the way, 4 bedroom and 1 living room apartments in the project will have a standard size of 210 square meters.