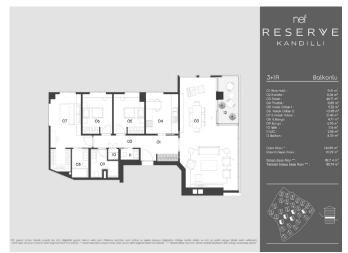

Located in one of the most beautiful places in Istanbul, the housing project offers a wide range of seating options from 2+1 to 5+1. Housing a wide range of seating from 157 square meters to 423 square meters, the housing project allows you to choose easily. The high level of security in the project and the use of the latest technologies in this area also meet all the expectations of the homeowners at this point. In the project, which also has indoor and outdoor car parks, the guests you host in your home can use these areas without any problems.