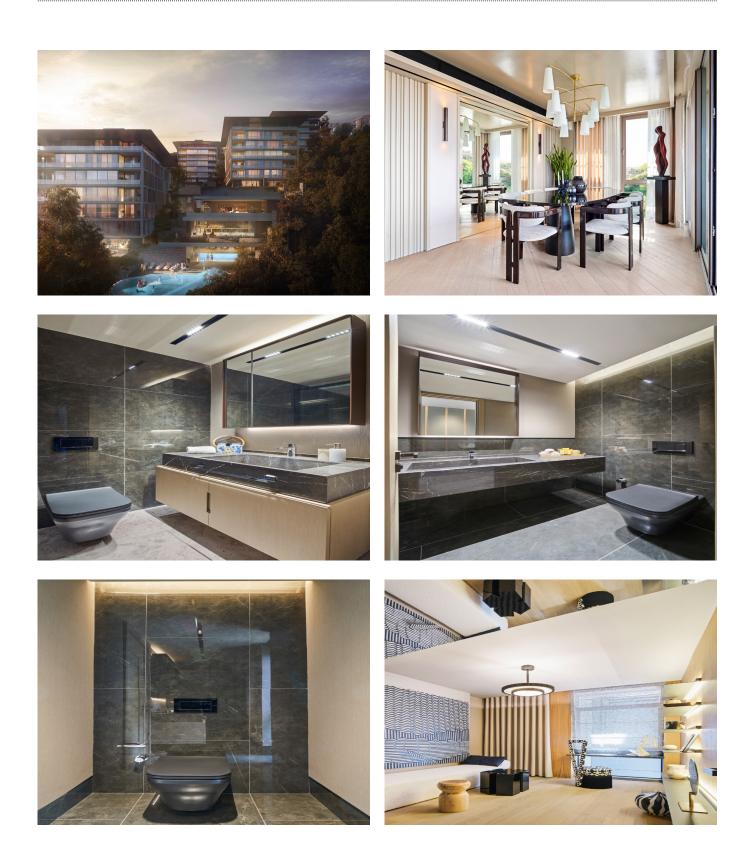

The project, which is among the most ambitious housing projects in Istanbul, also comes to the fore with the social living spaces it offers you. While there is a very large fitness center in the project, there are also indoor and outdoor swimming pools where you can cool off after sports. At the same time, there are playgrounds and park areas specially designed for children, and walking tracks where you can take evening walks are also available in the project. The very special sauna and spa centers where

#### FAMILY CONCEPT PROJECT IN KANDILLI USKUDAR/ISTANBUL

\$1,100,000

you will relieve the tiredness and stress of the day are another area that makes the project special. With its rich landscape and specially designed areas, the project is the kind that will meet all your expectations!