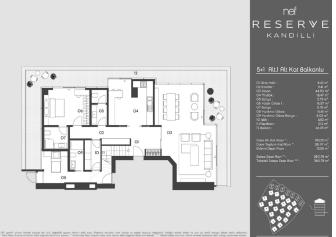

Located in one of the most beautiful places in Istanbul, the housing project offers a wide range of seating options from 2+1 to 5+1. Housing a wide range of seating from 157 square meters to 423 square meters, the housing project allows you to choose easily. The high level of security in the project and the use of the latest technologies in this area also meet all the expectations of the homeowners at this point. In the project, which also has indoor and outdoor car parks, the guests you host in your home can use these areas without any problems.