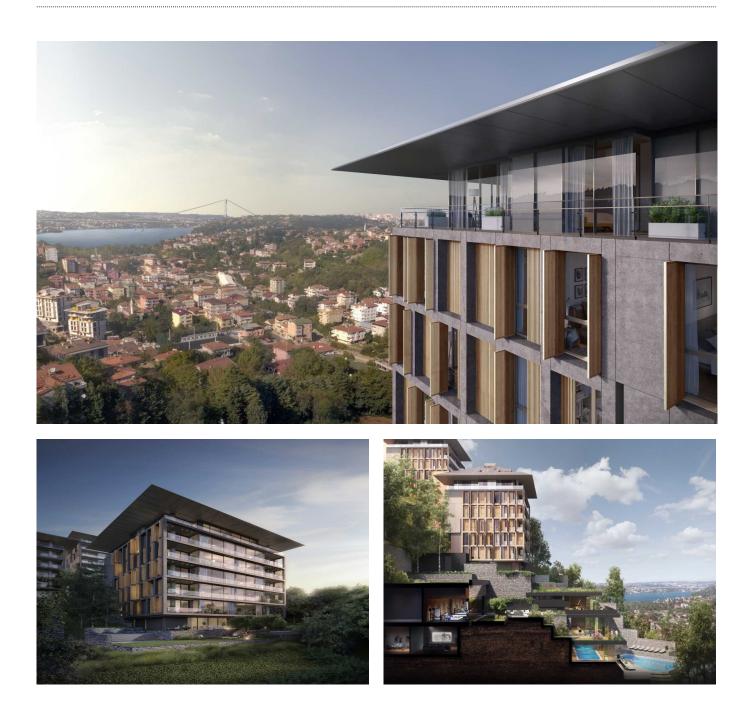

# Description;

Designed on an area of 70 decares, this project brings the historical texture of Istanbul to your home while presenting you with the magnificent and impressive view of the Bosphorus. Designed by an award-winning architect, the project consists of 407 apartments. The project, which shows its difference with the concept of "Luxury Living", manages to keep the historical texture of Istanbul Kandilli district alive until the end. The housing project, which is located on an extremely large land on the shoreline of the Bosphorus, consists of very special areas with all the privileges and opportunities it offers.

The Foldhome areas in the project are specially designed for the Luxury Living series. Residents will experience all the privileges of the project with these areas, which will give Foldhome owners very special experiences. The housing project, designed on a 10-decare land in the Kandilli region, with an entrance from the sea, allows you to bring all the shades of blue into your life. The housing project, which also designs a large swimming pool for you, allows you to enjoy the summer to the fullest!

Located in one of the most beautiful places in Istanbul, the housing project offers a wide range of seating options from 2+1 to 5+1. Housing a wide range of seating from 157 square meters to 423 square meters, the housing project allows you to choose easily. The high level of security in the project and the use of the latest technologies in this area also meet all the expectations of the homeowners at this point. In the project, which also has indoor and outdoor car parks, the guests you host in your home can use these areas without any problems.