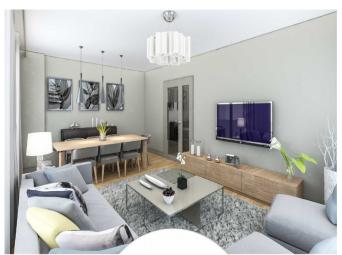

# **Description;**

Built on an area of 10 thousand square meters, the project includes 220 flats. The project, which consists of 4 blocks, also offers 57 commercial areas. Among the residences to be included in the project, there are 2+1 and 3+1 flat options. The sizes of the residences in the project are designed to vary between 109 square meters and 220 square meters.

The project rises in 4 blocks on an area of 10 thousand square meters. The project, which will consist of 220 residences and 57 commercial areas, draws attention with its commercial areas and open market areas. Commercial areas designed in sizes ranging from 40 square meters to 1500 square meters will be animated with shopping areas that can meet the needs of housing buyers. The project, which will make 220 families homeowners in 220 residences, includes 2+1 and 3+1 flat options. The 2+1 apartments in the project are designed to vary between a net 65 square meters and a net 75 square meters, and the 3+1 apartments are designed to vary between a net 100 square meters and a net 110 square meters.