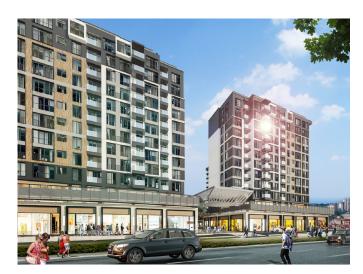

# **Description;**

Built on an area of 10 thousand square meters, the project includes 220 flats. The project, which consists of 4 blocks, also offers 57 commercial areas. Among the residences to be included in the project, there are 2+1 and 3+1 flat options. The sizes of the residences in the project are designed to vary between 109 square meters and 220 square meters.

The project rises in 4 blocks on an area of 10 thousand square meters. The project, which will consist of 220 residences and 57 commercial areas, draws attention with its commercial areas and open market areas. Commercial areas designed in sizes ranging from 40 square meters to 1500 square meters will be animated with shopping areas that can meet the needs of housing buyers. The project, which will make 220 families homeowners in 220 residences, includes 2+1 and 3+1 flat options. The 2+1 apartments in the project are designed to vary between a net 65 square meters and a net 75 square meters, and the 3+1 apartments are designed to vary between a net 100 square meters and a net 110 square meters.

The project, which is located right across the Sultanbeyli Tolls, is 70 meters from the Hasanpaşa Metro. It provides advantages to project buyers, which are close to Atlas AVM, with its location features. The project, which includes a kindergarten, sauna, indoor parking lot and open market as social facilities, offers equipment such as underfloor heating, central system and heat cost allocator in its residences.