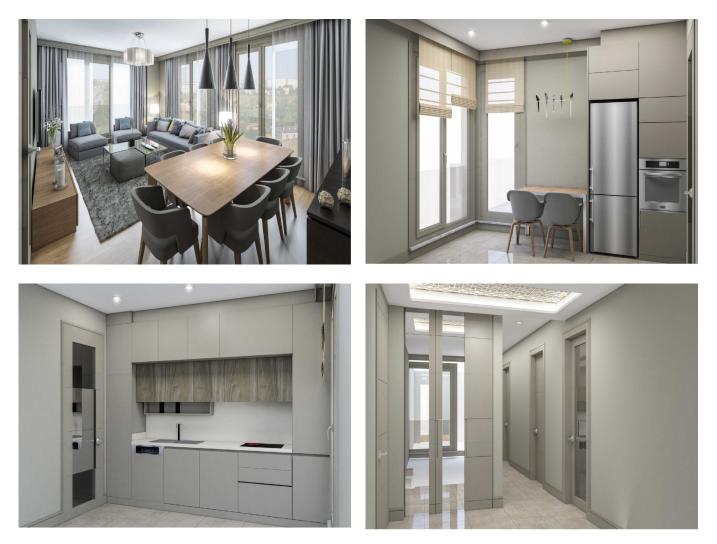

# **Description;**

Built on an area of 10 thousand square meters, the project includes 220 flats. The project, which consists of 4 blocks, also offers 57 commercial areas. Among the residences to be included in the project, there are 2+1 and 3+1 flat options. The sizes of the residences in the project are designed to vary between 109 square meters and 220 square meters.

The project rises in 4 blocks on an area of 10 thousand square meters. The project, which will consist of 220 residences and 57 commercial areas, draws attention with its commercial areas and open market areas. Commercial areas designed in sizes ranging from 40 square meters to 1500 square meters will be animated with shopping areas that can meet the needs of housing buyers. The project, which will make 220 families homeowners in 220 residences, includes 2+1 and 3+1 flat options. The 2+1 apartments in the project are designed to vary between a net 65 square meters and a net 75 square meters, and the 3+1 apartments are designed to vary between a net 100 square meters and a net 110 square meters.

The project, which is located right across the Sultanbeyli Tolls, is 70 meters from the Hasanpaşa Metro. It provides advantages to project buyers, which are close to Atlas AVM, with its location features. The project, which includes a kindergarten, sauna, indoor parking lot and open market as social facilities, offers equipment such as underfloor heating, central system and heat cost allocator in its residences.