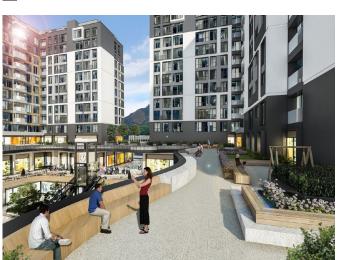

# **Description;**

Built on an area of 10 thousand square meters, the project includes 220 flats. The project, which consists of 4 blocks, also offers 57 commercial areas. Among the residences to be included in the project, there are 2+1 and 3+1 flat options. The sizes of the residences in the project are designed to vary between 109 square meters and 220 square meters.

The project rises in 4 blocks on an area of 10 thousand square meters. The project, which will consist of 220 residences and 57 commercial areas, draws attention with its commercial areas and open market areas. Commercial areas designed in sizes ranging from 40 square meters to 1500 square meters will be animated with shopping areas that can meet the needs of housing buyers. The project, which will make 220 families homeowners in 220 residences, includes 2+1 and 3+1 flat options. The 2+1 apartments in the project are designed to vary between a net 65 square meters and a net 75 square meters, and the 3+1 apartments are designed to vary between a net 100 square meters and a net 110 square meters.

The project, which is located right across the Sultanbeyli Tolls, is 70 meters from the Hasanpaşa Metro. It provides advantages to project buyers, which are close to Atlas AVM, with its location features. The project, which includes a kindergarten, sauna, indoor parking lot and open market as social facilities, offers equipment such as underfloor heating, central system and heat cost allocator in its residences.