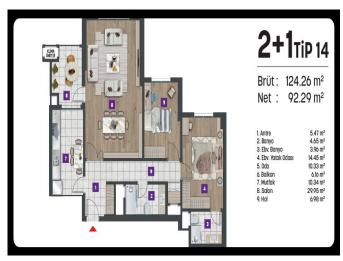

## **Description**;

The project, which is rising in **Zeytinburnu Veliefendi** with the signature of a state-supported construction company, is built on a land of 36 thousand square meters. Consisting of 1,262 residences in 20 blocks, the project includes 2+1, 3+1 and 4+1 flats. The blocks were designed as 14 floors. There are 4 apartments on each floor. The 2+1's in the project have a size of 119 to 128 square meters, the 3+1's have a size of 154 to 178 square meters, and the 4+1's have a size of 195 to 208 square meters.