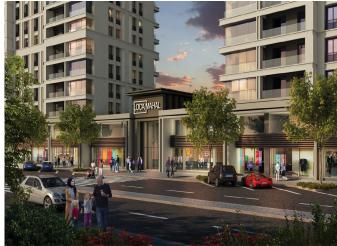

## **Description**;

The project, which is rising in **Zeytinburnu Veliefendi** with the signature of a state-supported construction company, is built on a land of 36 thousand square meters. Consisting of 1,262 residences in 20 blocks, the project includes 2+1, 3+1 and 4+1 flats. The blocks were designed as 14 floors. There are 4 apartments on each floor. The 2+1's in the project have a size of 119 to 128 square meters, the 3+1's have a size of 154 to 178 square meters, and the 4+1's have a size of 195 to 208 square meters.

Rising next to **Veliefendi Hippodrome**, the project is located 800 meters from **Zeytinburnu beach**. Located in the middle of the coastal road and the **E5**, the project is only minutes away from **Bakırköy**, **Atatürk Airport**, **Yenikapı IDO pier**, the Anatolian Side with the **Eurasia Tunnel** and Marmaray. There are hospitals, shopping malls, schools and green parks around this project. The project project, which will meet the expectations of families and investors, gives the good news of a bright future for those who want to live and invest.