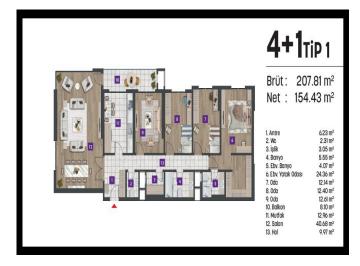

## **Description**;

The project, which is rising in **Zeytinburnu Veliefendi** with the signature of a state-supported construction company, is built on a land of 36 thousand square meters. Consisting of 1,262 residences in 20 blocks, the project includes 2+1, 3+1 and 4+1 flats. The blocks were designed as 14 floors. There are 4 apartments on each floor. The 2+1's in the project have a size of 119 to 128 square meters, the 3+1's have a size of 154 to 178 square meters, and the 4+1's have a size of 195 to 208 square meters.