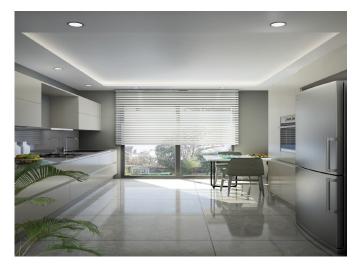

## **Property Features;**

Sauna Balcony Parking
Smart House Swimming Pool Air Conditioning
Park Satellite TV Terrace

Park Satellite TV Terrace Signaling Elevator Appliances

Concierge

## **Description**;

The project, which is rising in **Zeytinburnu Veliefendi** with the signature of a state-supported construction company, is built on a land of 36 thousand square meters. Consisting of 1,262 residences in 20 blocks, the project includes 2+1, 3+1 and 4+1 flats. The blocks were designed as 14 floors. There are 4 apartments on each floor. The 2+1's in the project have a size of 119 to 128 square meters, the 3+1's have a size of 154 to 178 square meters, and the 4+1's have a size of 195 to 208 square meters.