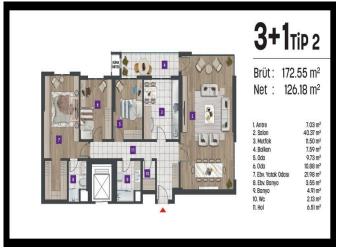

## **Description**;

The project, which is rising in **Zeytinburnu Veliefendi** with the signature of a state-supported construction company, is built on a land of 36 thousand square meters. Consisting of 1,262 residences in 20 blocks, the project includes 2+1, 3+1 and 4+1 flats. The blocks were designed as 14 floors. There are 4 apartments on each floor. The 2+1's in the project have a size of 119 to 128 square meters, the 3+1's have a size of 154 to 178 square meters, and the 4+1's have a size of 195 to 208 square meters.