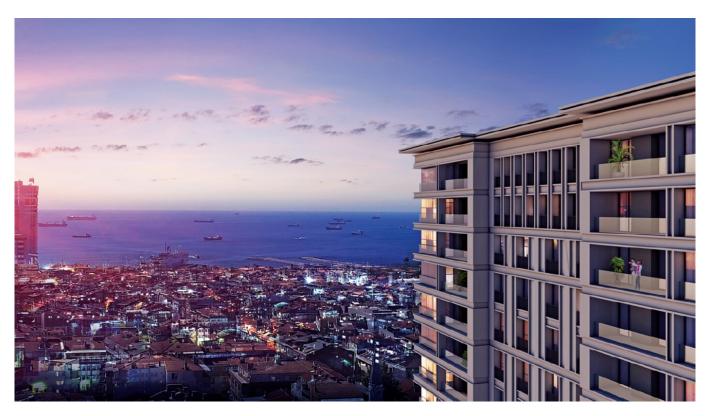

## **Description**;

The project, which is rising in **Zeytinburnu Veliefendi** with the signature of a state-supported construction company, is built on a land of 36 thousand square meters. Consisting of 1,262 residences in 20 blocks, the project includes 2+1, 3+1 and 4+1 flats. The blocks were designed as 14 floors. There are 4 apartments on each floor. The 2+1's in the project have a size of 119 to 128 square meters, the 3+1's have a size of 154 to 178 square meters, and the 4+1's have a size of 195 to 208 square meters.

Rising next to **Veliefendi Hippodrome**, the project is located 800 meters from **Zeytinburnu beach**. Located in the middle of the coastal road and the **E5**, the project is only minutes away from **Bakırköy**, **Atatürk Airport**, **Yenikapı IDO pier**, the Anatolian Side with the **Eurasia Tunnel** and Marmaray. There are hospitals, shopping malls, schools and green parks around this project. The project project, which will meet the expectations of families and investors, gives the good news of a bright future for those who want to live and invest.