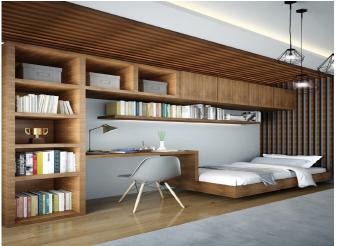

## **Property Features;**

Sauna Balcony Parking
Smart House Swimming Pool Air Conditioning
Park Satellite TV Terrace

Park Satellite TV Terrace Signaling Elevator Appliances

Concierge

## **Description**;

The project, which is rising in **Zeytinburnu Veliefendi** with the signature of a state-supported construction company, is built on a land of 36 thousand square meters. Consisting of 1,262 residences in 20 blocks, the project includes 2+1, 3+1 and 4+1 flats. The blocks were designed as 14 floors. There are 4 apartments on each floor. The 2+1's in the project have a size of 119 to 128 square meters, the 3+1's have a size of 154 to 178 square meters, and the 4+1's have a size of 195 to 208 square meters.