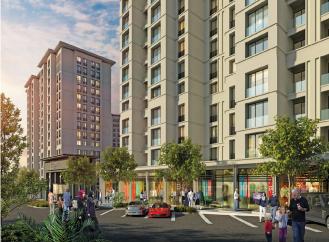

## **Description**;

The project, which is rising in **Zeytinburnu Veliefendi** with the signature of a state-supported construction company, is built on a land of 36 thousand square meters. Consisting of 1,262 residences in 20 blocks, the project includes 2+1, 3+1 and 4+1 flats. The blocks were designed as 14 floors. There are 4 apartments on each floor. The 2+1's in the project have a size of 119 to 128 square meters, the 3+1's have a size of 154 to 178 square meters, and the 4+1's have a size of 195 to 208 square meters.

Rising next to **Veliefendi Hippodrome**, the project is located 800 meters from **Zeytinburnu beach**. Located in the middle of the coastal road and the **E5**, the project is only minutes away from **Bakırköy**, **Atatürk Airport**, **Yenikapı IDO pier**, the Anatolian Side with the **Eurasia Tunnel** and Marmaray. There are hospitals, shopping malls, schools and green parks around this project. The project project, which will meet the expectations of families and investors, gives the good news of a bright future for those who want to live and invest.