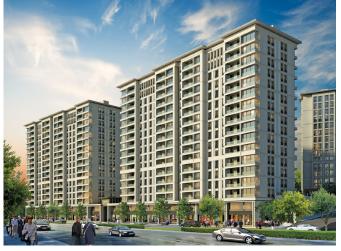

## **Description**;

The project, which is rising in **Zeytinburnu Veliefendi** with the signature of a state-supported construction company, is built on a land of 36 thousand square meters. Consisting of 1,262 residences in 20 blocks, the project includes 2+1, 3+1 and 4+1 flats. The blocks were designed as 14 floors. There are 4 apartments on each floor. The 2+1's in the project have a size of 119 to 128 square meters, the 3+1's have a size of 154 to 178 square meters, and the 4+1's have a size of 195 to 208 square meters.

Rising next to **Veliefendi Hippodrome**, the project is located 800 meters from **Zeytinburnu beach**. Located in the middle of the coastal road and the **E5**, the project is only minutes away from **Bakırköy**, **Atatürk Airport**, **Yenikapı IDO pier**, the Anatolian Side with the **Eurasia Tunnel** and Marmaray. There are hospitals, shopping malls, schools and green parks around this project. The project project, which will meet the expectations of families and investors, gives the good news of a bright future for those who want to live and invest.