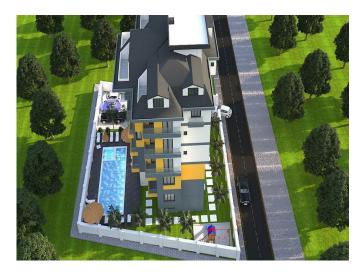

\$90,000

Lot No: 934

Area (m2): 57-140

Terraces: 1

Land Area (m2): 850

Number of Floors: 6

Number of Rooms: 1-2

Year of Construction: 2023

The project is built on a total area of 849,90 m<sup>2</sup> and promises you a healthy life surrounded by panoramic nature views and plenty of pure oxygen. In order to have a good time, the complex has an swimming pool, children's playground, fitness, sauna and car park.