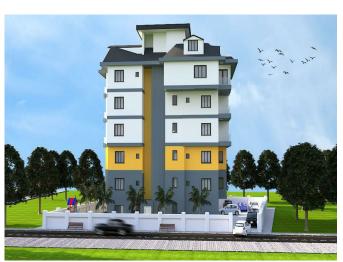

\$90,000

Lot No: 934

Area (m2): 57-140

Terraces: 1

Land Area (m2): 850

Number of Floors: 6

Number of Rooms: 1-2

Year of Construction: 2023