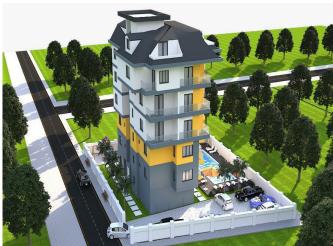

\$90,000

Lot No: 934

Area (m2): 57-140

Terraces: 1

Land Area (m2): 850

Number of Floors: 6

Number of Rooms: 1-2

Year of Construction: 2023

The project is built on a total area of 849,90 m<sup>2</sup> and promises you a healthy life surrounded by panoramic nature views and plenty of pure oxygen. In order to have a good time, the complex has an swimming pool, children's playground, fitness, sauna and car park.