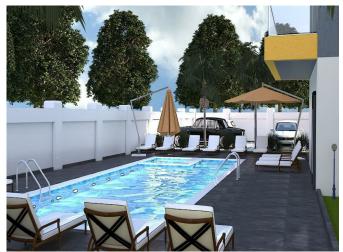

### **Property Features**;

Balcony
Signaling
Air Conditioning
Parking
Sauna

Elevator Satellite TV Swimming Pool Terrace

Appliances Park Smart House

Concierge

The project is built on a total area of 849,90 m<sup>2</sup> and promises you a healthy life surrounded by panoramic nature views and plenty of pure oxygen. In order to have a good time, the complex has an swimming pool, children's playground, fitness, sauna and car park.