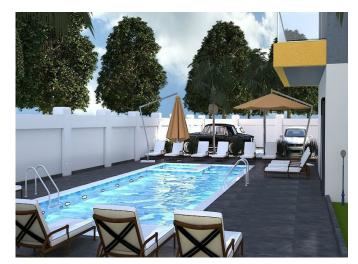

The project is built on a total area of 849,90 m<sup>2</sup> and promises you a healthy life surrounded by panoramic nature views and plenty of pure oxygen. In order to have a good time, the complex has an swimming pool, children's playground, fitness, sauna and car park.