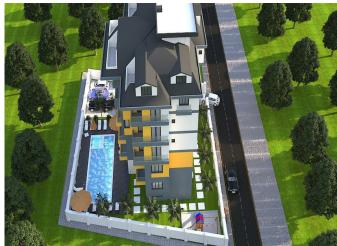

The project is built on a total area of 849,90 m<sup>2</sup> and promises you a healthy life surrounded by panoramic nature views and plenty of pure oxygen. In order to have a good time, the complex has an swimming pool, children's playground, fitness, sauna and car park.