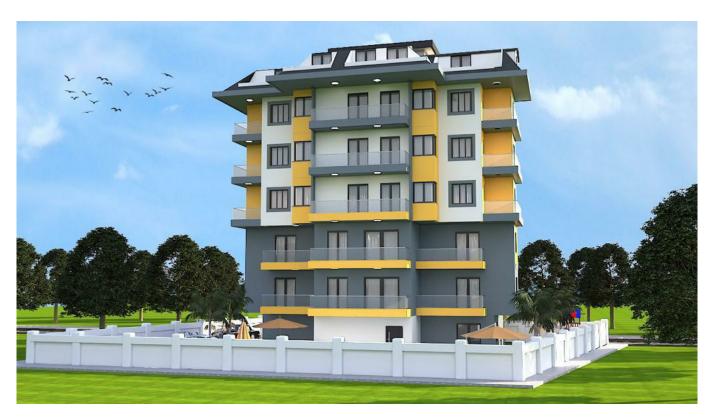

\$90,000

Lot No: 934

Area (m2): 57-140

Terraces: 1

Land Area (m2): 850

Number of Floors: 6

Number of Rooms: 1-2

Year of Construction: 2023

### **Description**;

Avsallar is located on the road to Antalya Airport, 25 km from Alanya. Although there are enough urban opportunities for life in it, it came to the fore with its nature and pure oxygen. This is an ecologically clean area with the world famous Incekum beach. The freshest fruits, vegetables and natural products can be found in stores, as well as in markets open on certain days of the week. There are 5 hospitals and clinics, 7 pharmacies, 4 veterinary clinics and dental clinics in the center of Avsallar. There are also branches of international cargo companies in walking distance from our project. It is a very popular area for investment as well as for a quiet daily life in nature.

The project is built on a total area of 849,90 m<sup>2</sup> and promises you a healthy life surrounded by panoramic nature views and plenty of pure oxygen. In order to have a good time, the complex has an swimming pool, children's playground, fitness, sauna and car park.

Our project is located in Avsallar center, 25 km from the center of Alanya and 950m from sea. In addition, our project is within walking distance of chain stores such as Migros, Carrefour, A101 and Bim. We are ready to make a presentation for you by our professional team and help you find the apartment of your dreams.