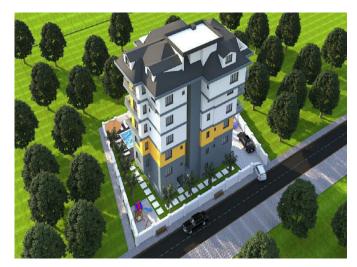

\$90,000

Lot No: 934

Area (m2): 57-140

Terraces: 1

Land Area (m2): 850

Number of Floors: 6

Number of Rooms: 1-2

Year of Construction: 2023