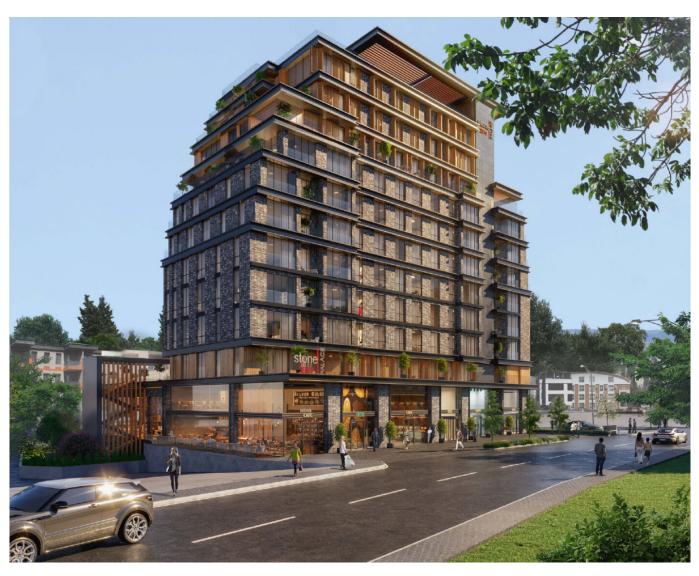

### HIGH RENTAL GUARANTEE AND FAMILY CONCEPT PROJECT IN ZEYTINBURNU/ISTANBUL

\$490,000

| Lot No: 959            | Bathrooms: 1-2             |
|------------------------|----------------------------|
| Area (m2): 109-219     | Balconies: 1               |
| Land Area (m2): 18.000 | Terraces: 1                |
| Number of Rooms: 1-2-3 | Year of Construction: 2023 |
| Bedrooms: 3            |                            |

### Description;

This project, which is built on approximately 2600 m<sup>2</sup>, is waiting for the home buyers. The project developed by a reliable construction company consists of only one block, 53 flats and commercial units. There are different types of flats in Stone Palace, which adapt to the city with their modern designs. The project also offers different payment options to its buyers along with 1+1, 2+1 and 3+1 flat types.

Developed on the European Side of Istanbul, the project brings the longed-for contemporary neighborhood life to Zeytinburnu. Now, modern architecture is harmonized with traditional neighborhood living in the city. The project also offers swimming pools and a fitness center.