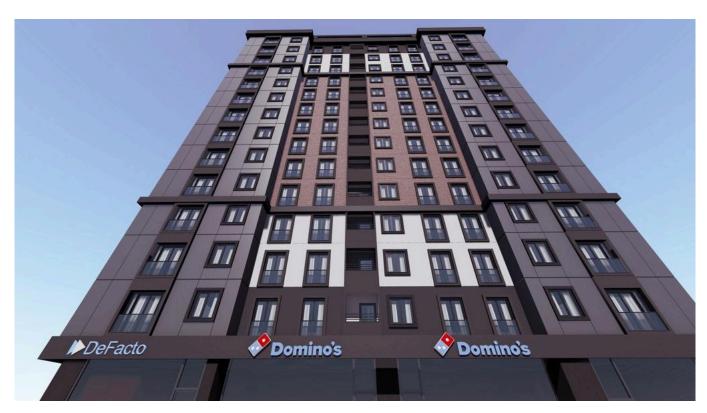

## HIGH RENTAL INCOME AND FAMILY CONCEPT PROJECT IN BASIN EXPRESS IN BAGCILAR/ISTANBUL

\$260,000

Lot No: 958

Area (m2): 128

Number of Floors: 13

Land Area (m2): 9.500

Year of Construction: 2024

Bedrooms: 2

## **Description**;

Basin Ekspres is one of the most popular regions in Istanbul. Owning a property there brings advantages such as easy transportation, proximity to popular spots and roads. The project is rising in the region with various advantages. The project consists of a block with 102 apartments in 2+1 type. If you are looking for an investment value project this will be the perfect match for sure!