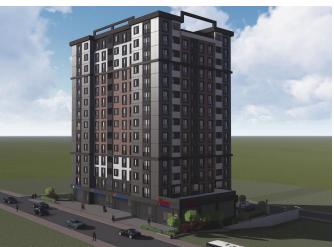

## HIGH RENTAL INCOME AND FAMILY CONCEPT PROJECT IN BASIN EXPRESS IN BAGCILAR/ISTANBUL

\$260,000

Lot No: 958

Area (m2): 128

Number of Floors: 13

Land Area (m2): 9.500

Year of Construction: 2024

Bedrooms: 2

## **Description**;

Basin Ekspres is one of the most popular regions in Istanbul. Owning a property there brings advantages such as easy transportation, proximity to popular spots and roads. The project is rising in the region with various advantages. The project consists of a block with 102 apartments in 2+1 type. If you are looking for an investment value project this will be the perfect match for sure!