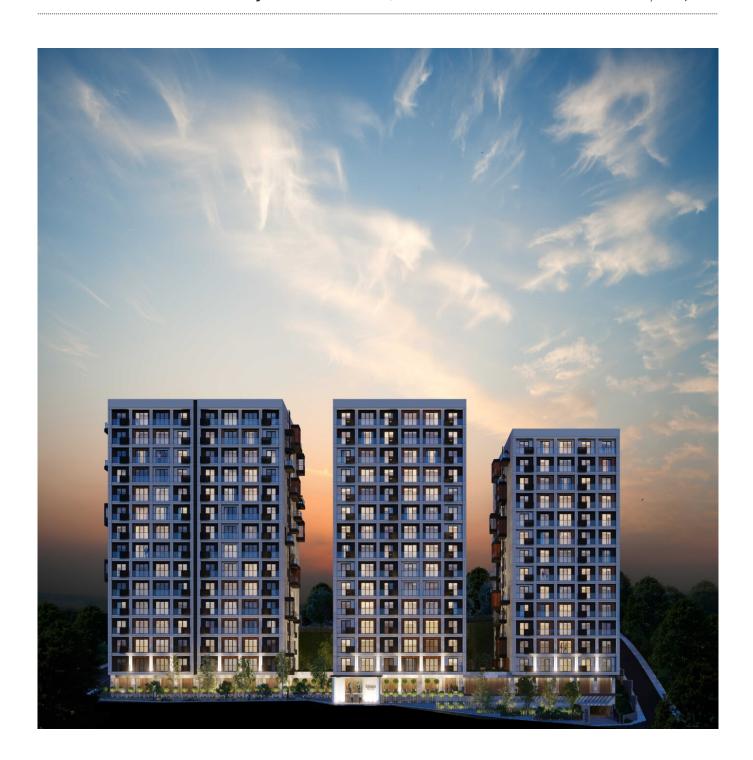

## **Description**;

The project is brought to life in Kağıthane. The project, which will be built on a land area of 3 thousand 104 square meters, rises with 3 blocks with 11 floors. The project, which has 1+1 and 2+1 apartments varying between 52 square meters and 92 square meters, impresses with its location features and social facilities.

The project, which will be built on a land area of 3,104 square meters, consists of 3 blocks with 11 floors. The project, which draws attention with its capacity of 335 flats, includes 1+1 and 2+1 flats suitable for investment. The 1+1 apartments in the project are offered to the buyers, ranging from 52 square meters to 72 square meters, and 2+1 apartments varying between 80 square meters and 92 square meters.