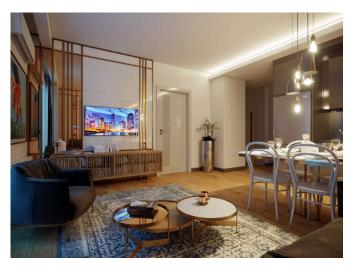

## **Description**;

The project is brought to life in Kağıthane. The project, which will be built on a land area of 3 thousand 104 square meters, rises with 3 blocks with 11 floors. The project, which has 1+1 and 2+1 apartments varying between 52 square meters and 92 square meters, impresses with its location features and social facilities.

The project, which will be built on a land area of 3,104 square meters, consists of 3 blocks with 11 floors. The project, which draws attention with its capacity of 335 flats, includes 1+1 and 2+1 flats suitable for investment. The 1+1 apartments in the project are offered to the buyers, ranging from 52 square meters to 72 square meters, and 2+1 apartments varying between 80 square meters and 92 square meters.