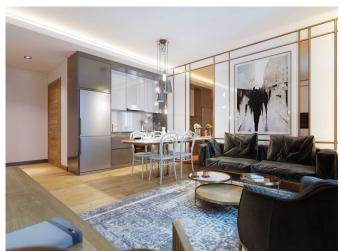

## **Description**;

The project is brought to life in Kağıthane. The project, which will be built on a land area of 3 thousand 104 square meters, rises with 3 blocks with 11 floors. The project, which has 1+1 and 2+1 apartments varying between 52 square meters and 92 square meters, impresses with its location features and social facilities.

The project, which will be built on a land area of 3,104 square meters, consists of 3 blocks with 11 floors. The project, which draws attention with its capacity of 335 flats, includes 1+1 and 2+1 flats suitable for investment. The 1+1 apartments in the project are offered to the buyers, ranging from 52 square meters to 72 square meters, and 2+1 apartments varying between 80 square meters and 92 square meters.