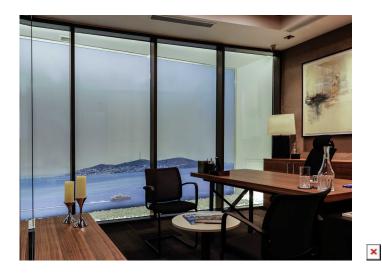

# **Description;**

This stage, which constitutes the second leg of the main project, consists of a single 35-storey tower. There are 414 independent sections in the project, which consists entirely of offices. The large and stylish restaurant on the 18th floor, the fitness center and sauna on the 19th floor of the project have been designed in such a way that employees can relieve all the stress of their busy business life.

The sale of the project, which returned to Maltepe, where the urban transformation began, with a new understanding, started. The project, which will be built on 14 thousand square meters of land, includes 400 offices and 14 commercial areas. The sizes of the offices in the project vary between 80 square meters and 1316 square meters. The size of the 14 commercial areas varies between 99 and 555 square meters.