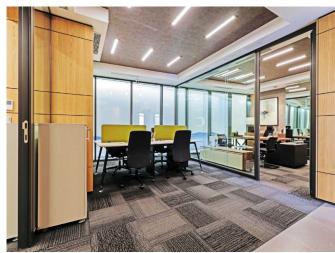

The project, which plans to reduce the high fee income, is reduced by the rental income per square meter fee income. The rental income of 6 meeting rooms, the size of which varies between 76 and 123 square meters, the gym and restaurant on the 17th and 18th floors, the cafeteria under the blocks, a limited number of parking areas and the car wash in the project will be used to reduce the dues.