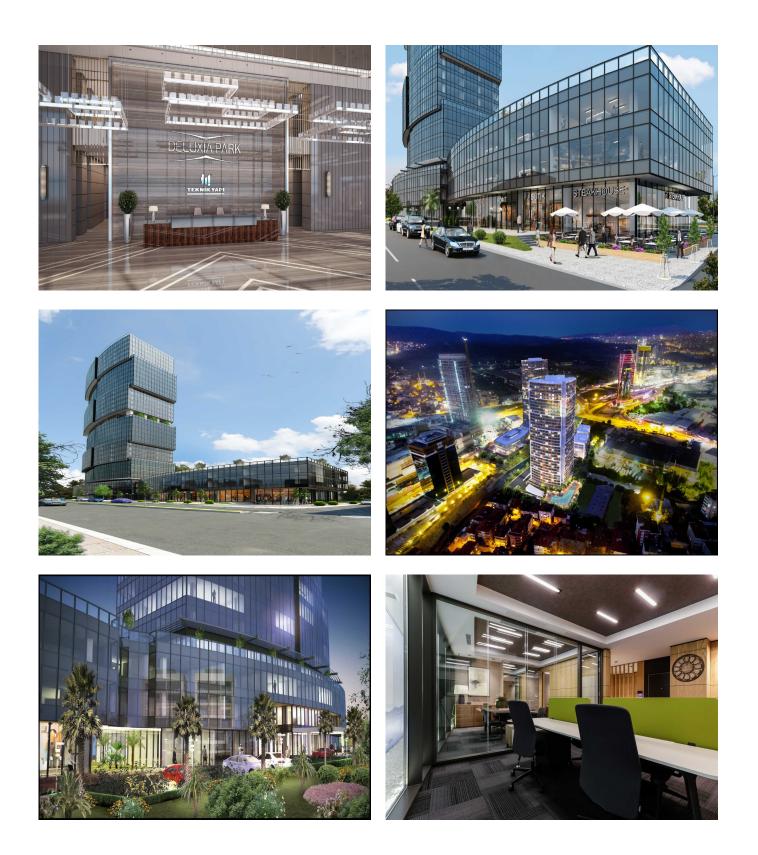

# **Description;**

This stage, which constitutes the second leg of the main project, consists of a single 35-storey tower. There are 414 independent sections in the project, which consists entirely of offices. The large and stylish restaurant on the 18th floor, the fitness center and sauna on the 19th floor of the project have been designed in such a way that employees can relieve all the stress of their busy business life.

The sale of the project, which returned to Maltepe, where the urban transformation began, with a new understanding, started. The project, which will be built on 14 thousand square meters of land, includes 400 offices and 14 commercial areas. The sizes of the offices in the project vary between 80 square meters and 1316 square meters. The size of the 14 commercial areas varies between 99 and 555 square meters.

The project, which plans to reduce the high fee income, is reduced by the rental income per square meter fee income. The rental income of 6 meeting rooms, the size of which varies between 76 and 123 square meters, the gym and restaurant on the 17th and 18th floors, the cafeteria under the blocks, a limited number of parking areas and the car wash in the project will be used to reduce the dues.