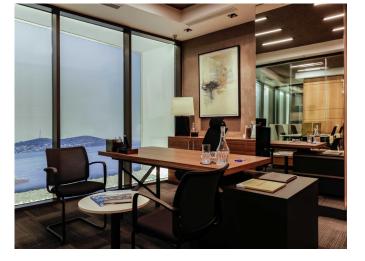

# **Description;**

This stage, which constitutes the second leg of the main project, consists of a single 35-storey tower. There are 414 independent sections in the project, which consists entirely of offices. The large and stylish restaurant on the 18th floor, the fitness center and sauna on the 19th floor of the project have been designed in such a way that employees can relieve all the stress of their busy business life.

The sale of the project, which returned to Maltepe, where the urban transformation began, with a new understanding, started. The project, which will be built on 14 thousand square meters of land, includes 400 offices and 14 commercial areas. The sizes of the offices in the project vary between 80 square meters and 1316 square meters. The size of the 14 commercial areas varies between 99 and 555 square meters.