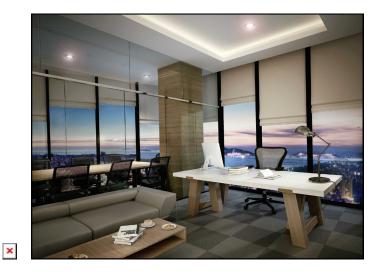

# **Description;**

This stage, which constitutes the second leg of the main project, consists of a single 35-storey tower. There are 414 independent sections in the project, which consists entirely of offices. The large and stylish restaurant on the 18th floor, the fitness center and sauna on the 19th floor of the project have been designed in such a way that employees can relieve all the stress of their busy business life.

The sale of the project, which returned to Maltepe, where the urban transformation began, with a new understanding, started. The project, which will be built on 14 thousand square meters of land, includes 400 offices and 14 commercial areas. The sizes of the offices in the project vary between 80 square meters and 1316 square meters. The size of the 14 commercial areas varies between 99 and 555 square meters.