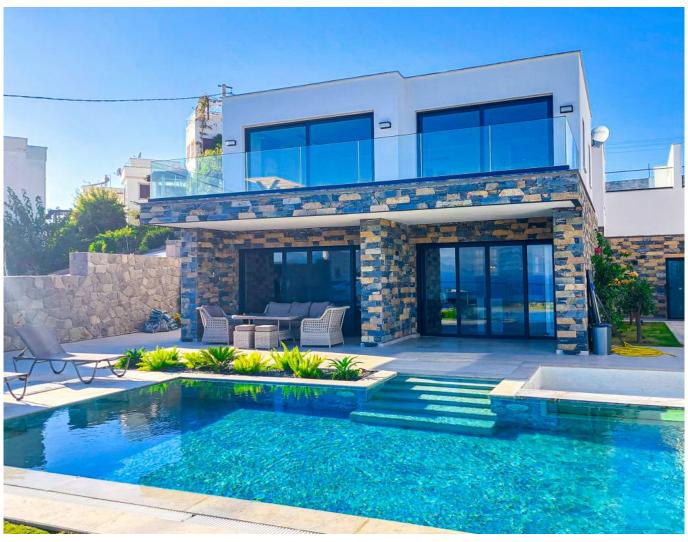

\$1,500,000

Lot No: 970 Balconies: 1

**Area (m2):** 320 m2 **Terraces:** 1

Land Area (m2): 2000 m2 Number of Floors: 2

**Number of Rooms:** 4 **Distance to Sea:** 900 M

**Bedrooms:** 4 **Distance to Airport:** 55 KM

**Bathrooms:** 2

\_\_\_\_\_

----------------

**Property Features;** 

Appliances Signaling Terrace Satellite TV Balcony Parking

**Description**;

**Swimming Pool** 

**LOCATION**: AKYARLAR BODRUM

**NUMBER OF FLOOR: DUPLEX** 

**NUMBER OF BLOCK: 4** 

CLOSED AREA M2: 320 M2

**OPEN AREA M2**: 500 M2

**NUMBER OF ROOMS**: 4 + 2

WINTER GARDEN: AVAILABLE

**IN ADDITION : AVAILABLE** 

PAYMENT PLAN TERM OPTIONS: PRICE LIST

Title Deed COST:4 %

**ELIGIBILITY FOR CITIZENSHIP: NOT SUITABLE FOR CITIZENSHIP** 

**PROJECT DELIVERY DATE : READY** 

PROJECT GENERAL m2 AREA: 2000 m2

**POOL: PRIVATE POOL** 

\$1,500,000

**DISTANCE TO THE BEACH**:900 m

**PRIVATE BEACH: NOT AVAILABLE** 

**OUTDOOR POOL:**AVAILABLE

**INDOOR POOL : NOT AVAILABLE** 

KIDS POOL :NOT AVAILABLE

**BATH: AVAILABLE** 

FITNESS: 5 km

CHILDREN'S PLAYGROUND :5 km

**GREEN GARDEN : AVAILABLE** 