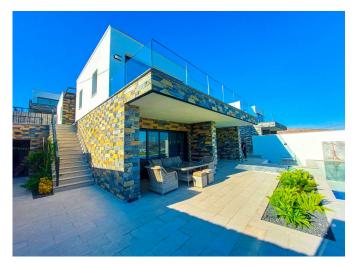

\$1,500,000

Lot No: 970 Balconies: 1

**Area (m2):** 320 m2 **Terraces:** 1

Land Area (m2): 2000 m2 Number of Floors: 2

**Number of Rooms:** 4 **Distance to Sea:** 900 M

**Bedrooms:** 4 **Distance to Airport:** 55 KM

**Bathrooms:** 2

\_\_\_\_\_

----------------

**Property Features;** 

Appliances Signaling Terrace Satellite TV Balcony Parking

**Description**;

**Swimming Pool** 

**LOCATION**: AKYARLAR BODRUM

**NUMBER OF FLOOR: DUPLEX** 

**NUMBER OF BLOCK: 4** 

CLOSED AREA M2: 320 M2

**OPEN AREA M2**: 500 M2

**NUMBER OF ROOMS**: 4 + 2

WINTER GARDEN: AVAILABLE

**IN ADDITION : AVAILABLE** 

PAYMENT PLAN TERM OPTIONS: PRICE LIST

Title Deed COST:4 %

**ELIGIBILITY FOR CITIZENSHIP: NOT SUITABLE FOR CITIZENSHIP** 

**PROJECT DELIVERY DATE : READY** 

PROJECT GENERAL m2 AREA: 2000 m2

**POOL: PRIVATE POOL** 

\$1,500,000

**DISTANCE TO THE BEACH**:900 m