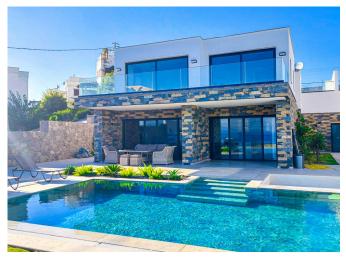

\$1,500,000

Lot No: 970 Balconies: 1

**Area (m2):** 320 m2 **Terraces:** 1

Land Area (m2): 2000 m2 Number of Floors: 2

**Number of Rooms:** 4 **Distance to Sea:** 900 M

**Bedrooms:** 4 **Distance to Airport:** 55 KM

**Bathrooms:** 2

\_\_\_\_\_

----------------

**Property Features;** 

Appliances Signaling Terrace Satellite TV Balcony Parking

**Description**;

**Swimming Pool** 

**LOCATION**: AKYARLAR BODRUM

**NUMBER OF FLOOR: DUPLEX** 

**NUMBER OF BLOCK: 4** 

CLOSED AREA M2: 320 M2

**OPEN AREA M2**: 500 M2

**NUMBER OF ROOMS**: 4 + 2

WINTER GARDEN: AVAILABLE

**IN ADDITION : AVAILABLE** 

PAYMENT PLAN TERM OPTIONS: PRICE LIST

Title Deed COST:4 %

**ELIGIBILITY FOR CITIZENSHIP: NOT SUITABLE FOR CITIZENSHIP** 

**PROJECT DELIVERY DATE : READY** 

PROJECT GENERAL m2 AREA: 2000 m2

**POOL: PRIVATE POOL** 

\$1,500,000

**DISTANCE TO THE BEACH**:900 m

**PRIVATE BEACH: NOT AVAILABLE** 

**OUTDOOR POOL:**AVAILABLE

**INDOOR POOL : NOT AVAILABLE** 

KIDS POOL :NOT AVAILABLE

**BATH: AVAILABLE** 

FITNESS: 5 km

CHILDREN'S PLAYGROUND :5 km

**GREEN GARDEN : AVAILABLE** 