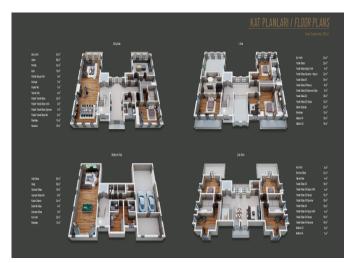

\$1,000,000,000

Lot No: 31001

Area (m2): 350-7000 square meters

Number of Floors: 2-3

Land Area (m2): 75,000 sqm

Year of Construction: 2022

Bedrooms: 5+

Distance to Sea: 37 km

Bathrooms: 4

Distance to Airport: 58 km