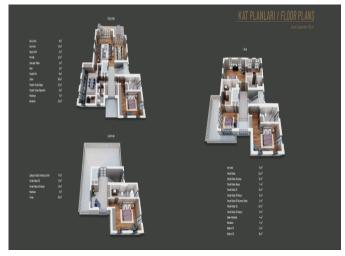

\$1,000,000,000

Lot No: 31001

Area (m2): 350-7000 square meters

Number of Floors: 2-3

Land Area (m2): 75,000 sqm

Year of Construction: 2022

Bedrooms: 5+

Distance to Sea: 37 km

Bathrooms: 4

Distance to Airport: 58 km