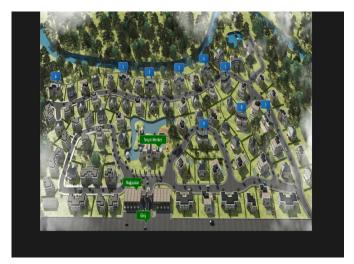

### **Description**;

After enjoying the pool and sunbathing on the terrace, you can walk to the first and only square in the area, and after eating, you can pass through the walking paths and reach the areas for sitting and resting with your own pergolas. You can enjoy the ornamental ponds and artificial hills and experience this pleasure every day in the social areas of the project.