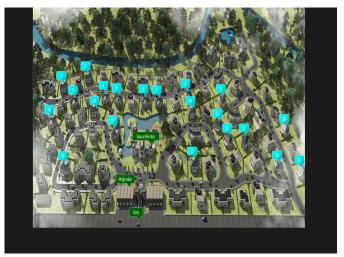

### **Description**;

After enjoying the pool and sunbathing on the terrace, you can walk to the first and only square in the area, and after eating, you can pass through the walking paths and reach the areas for sitting and resting with your own pergolas. You can enjoy the ornamental ponds and artificial hills and experience this pleasure every day in the social areas of the project.

The project offers the most luxurious apartments in the city with its unique location, construction quality, distinguished services, and advanced technological infrastructure. After leaving your home, you can walk to Mecidiyeköy, işli and Nişantaşı within minutes. You can access the beach from Dolmabahçe Tunnel and TEM highway from Kağıthane Tunnel.

Within the scope of the project, you can benefit from social facilities such as an indoor swimming pool, an outdoor swimming pool, an indoor car park, indoor playgrounds and playgrounds for children, a fitness center, sauna, Turkish bath and steam room. In addition to social facilities, the project is distinguished by its central location. The project is very close to shopping centers, universities and schools.