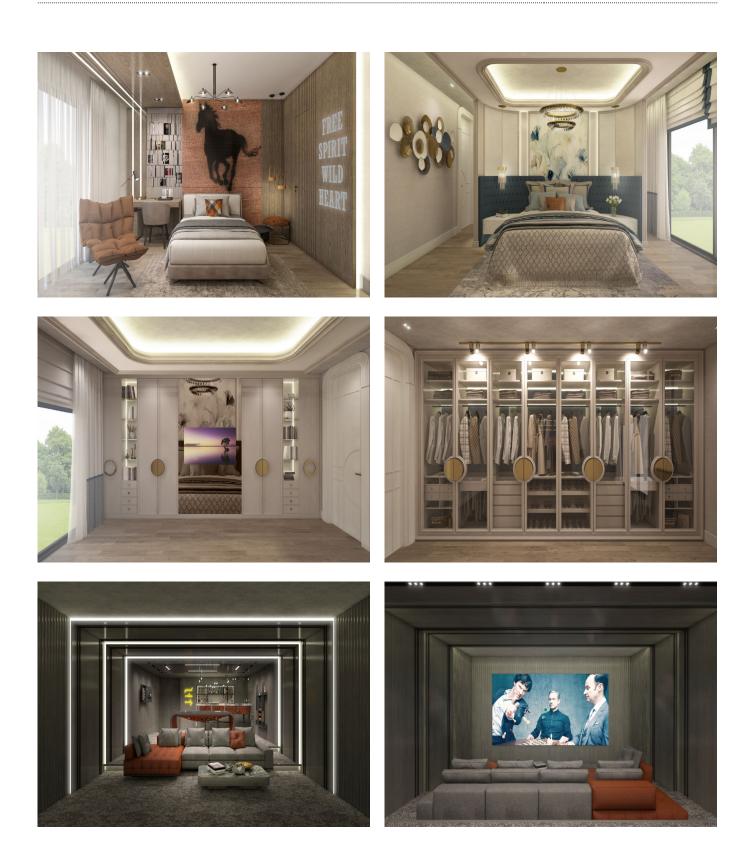

# Description;

This project, which was built on an area of 6 thousand 411 square meters with an investment of 50 million TL, consists of 12 luxury triplex villas. All of the villas in the project have a large garden varying between 250 and 350 square meters. With its private pool, 100 square meter basement floor, 40 square meter living room opening to the garden, trend designs in every detail, it adds a high-level dimension to the concept of triplex housing.

Each villa has its own private garden varying between 250 and 350 square meters. Special designs embroidered in every detail of the project play a role in determining new trends in housing.

The owner of the construction company that made the project, said, "Our project differs from the projects in the region with its wide landscape area of 4,603 square meters, its private garden for each villa, and its luxury equipment. In our project, which we offer beyond what is expected from a villa, we aimed to offer our investors comfortable living spaces that exceed the limits of luxury. We have achieved this goal with all our high-end equipment. We offer our project for sale at special prices for the launch upon the demand from our investors."