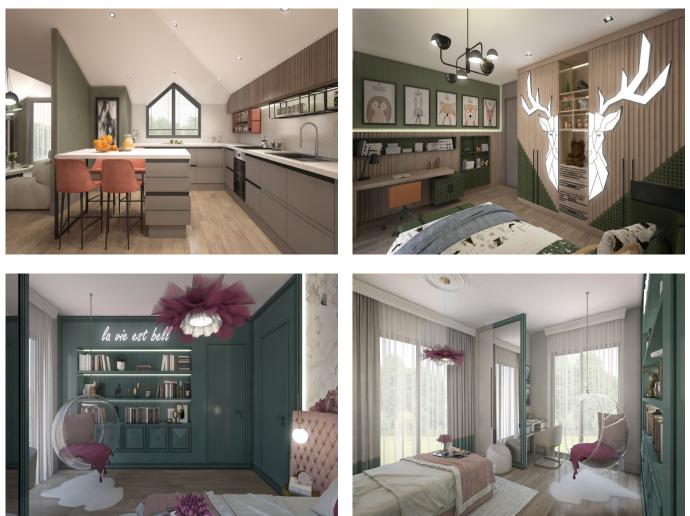

# Description;

This project, which was built on an area of 6 thousand 411 square meters with an investment of 50 million TL, consists of 12 luxury triplex villas. All of the villas in the project have a large garden varying between 250 and 350 square meters. With its private pool, 100 square meter basement floor, 40 square meter living room opening to the garden, trend designs in every detail, it adds a high-level dimension to the concept of triplex housing.

Each villa has its own private garden varying between 250 and 350 square meters. Special designs embroidered in every detail of the project play a role in determining new trends in housing.

The owner of the construction company that made the project, said, "Our project differs from the projects in the region with its wide landscape area of 4,603 square meters, its private garden for each villa, and its luxury equipment. In our project, which we offer beyond what is expected from a villa, we aimed to offer our investors comfortable living spaces that exceed the limits of luxury. We have achieved this goal with all our high-end equipment. We offer our project for sale at special prices for the launch upon the demand from our investors."