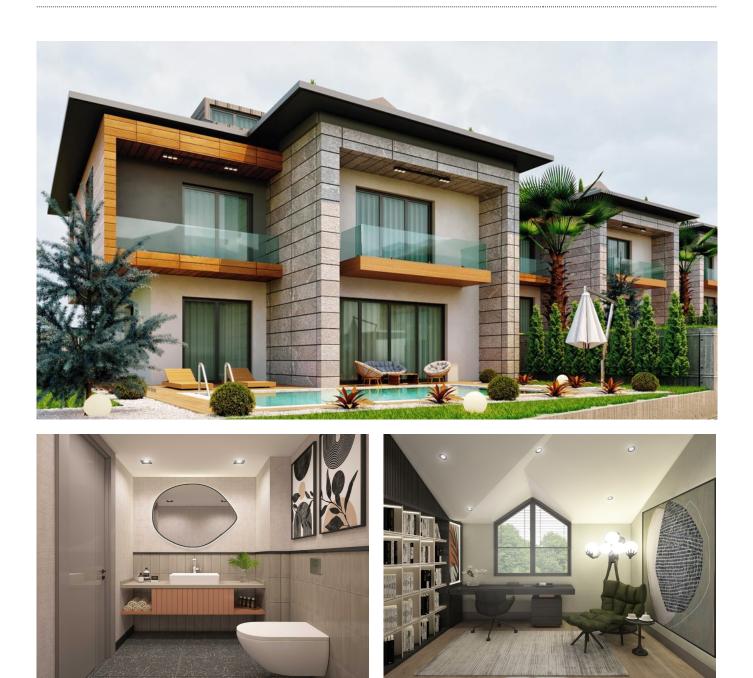

# Description;

This project, which was built on an area of 6 thousand 411 square meters with an investment of 50 million TL, consists of 12 luxury triplex villas. All of the villas in the project have a large garden varying between 250 and 350 square meters. With its private pool, 100 square meter basement floor, 40 square meter living room opening to the garden, trend designs in every detail, it adds a high-level dimension to the concept of triplex housing.

Located in Gürpınar, the most valued region of Beylikdüzü, the project differs from the projects in the region with its wide landscape area of 4,603 square meters, its private garden for each villa, and its luxury equipment beyond borders.

Each villa has its own private garden varying between 250 and 350 square meters. Special designs embroidered in every detail of the project play a role in determining new trends in housing.

The owner of the construction company that made the project, said, "Our project differs from the projects in the region with its wide landscape area of 4,603 square meters, its private garden for each villa, and its luxury equipment. In our project, which we offer beyond what is expected from a villa, we aimed to offer our investors comfortable living spaces that exceed the limits of luxury. We have achieved this goal with all our high-end equipment. We offer our project for sale at special prices for the launch upon the demand from our investors."

#### LUXURIOUS VILLA PROJECT NEARBY THE SEA IN BEYLIKDUZU/ISTANBUL