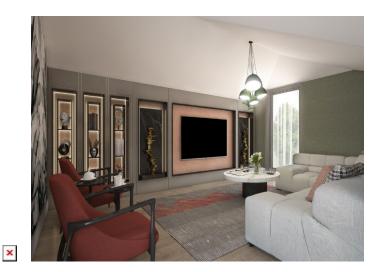

# Description;

This project, which was built on an area of 6 thousand 411 square meters with an investment of 50 million TL, consists of 12 luxury triplex villas. All of the villas in the project have a large garden varying between 250 and 350 square meters. With its private pool, 100 square meter basement floor, 40 square meter living room opening to the garden, trend designs in every detail, it adds a high-level dimension to the concept of triplex housing.

Each villa has its own private garden varying between 250 and 350 square meters. Special designs embroidered in every detail of the project play a role in determining new trends in housing.

The owner of the construction company that made the project, said, "Our project differs from the projects in the region with its wide landscape area of 4,603 square meters, its private garden for each villa, and its luxury equipment. In our project, which we offer beyond what is expected from a villa, we aimed to offer our investors comfortable living spaces that exceed the limits of luxury. We have achieved this goal with all our high-end equipment. We offer our project for sale at special prices for the launch upon the demand from our investors."