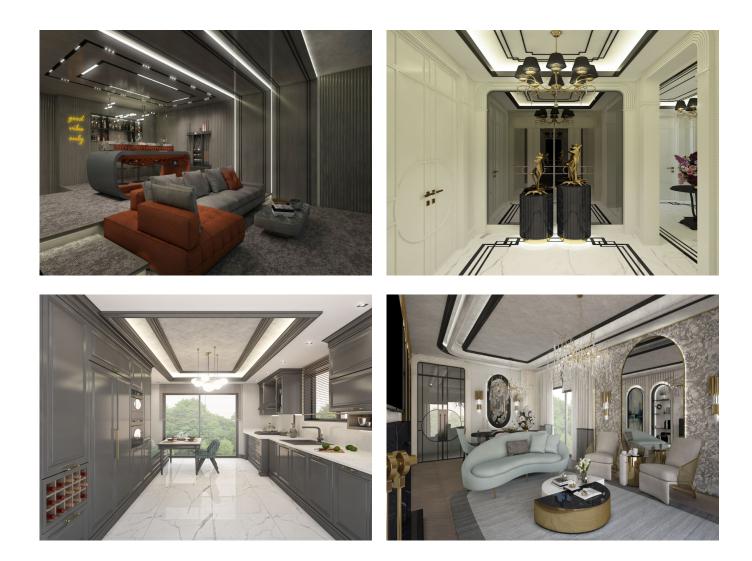

# Description;

This project, which was built on an area of 6 thousand 411 square meters with an investment of 50 million TL, consists of 12 luxury triplex villas. All of the villas in the project have a large garden varying between 250 and 350 square meters. With its private pool, 100 square meter basement floor, 40 square meter living room opening to the garden, trend designs in every detail, it adds a high-level dimension to the concept of triplex housing.

Each villa has its own private garden varying between 250 and 350 square meters. Special designs embroidered in every detail of the project play a role in determining new trends in housing.

The owner of the construction company that made the project, said, "Our project differs from the projects in the region with its wide landscape area of 4,603 square meters, its private garden for each villa, and its luxury equipment. In our project, which we offer beyond what is expected from a villa, we aimed to offer our investors comfortable living spaces that exceed the limits of luxury. We have achieved this goal with all our high-end equipment. We offer our project for sale at special prices for the launch upon the demand from our investors."