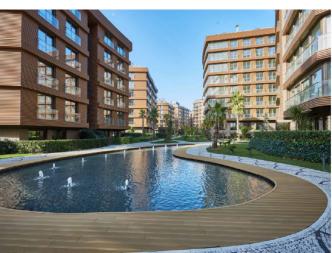

The project, which hosts 196 residences, has a total land area of 30,000 square meters. In the project, which includes 13 blocks, the number of floors of the blocks varies between 5 and 7 floors. The project, which fascinates those who see it with its forest view, offers its investors living spaces intertwined with nature.

The project will bring all the social aspects of the city into your home. Life will begin anew with the project that offers many social opportunities such as swimming pools, nursery, cafe and fitness center.