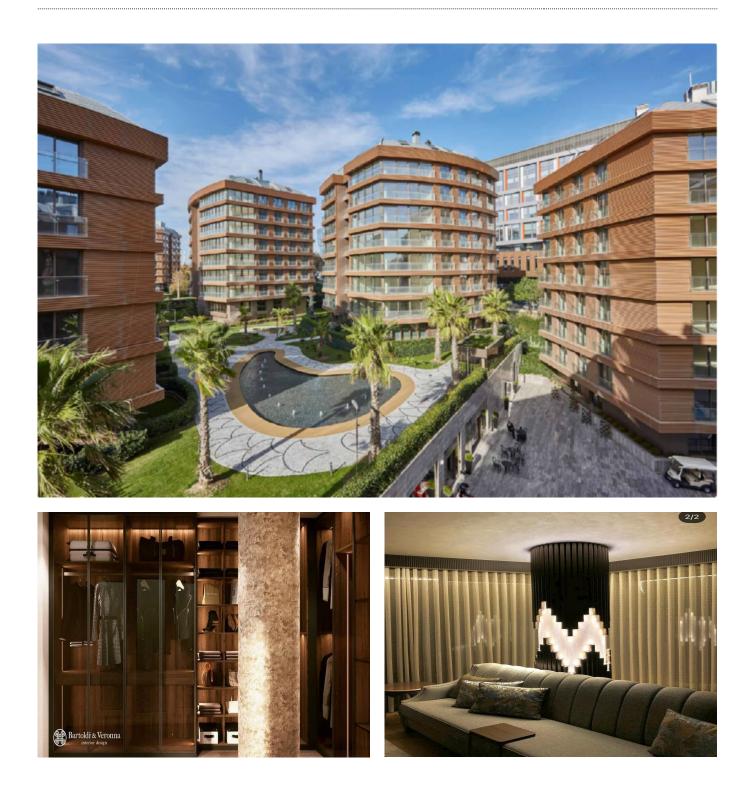

# **Description;**

This project is being implemented in Üsküdar, one of the favorite living centers of the Anatolian Side of Istanbul. Modern living spaces await you in the project, which started out with the motto of "Peace inside, life outside".

The project, which brings together all the splendor of a city with its different housing types, modern architecture that provides a unity with Istanbul, and green areas, is waiting for its investors. In the project built in Altunizade, you will have living spaces intertwined with nature that you dream of.

The project, which hosts 196 residences, has a total land area of 30,000 square meters. In the project, which includes 13 blocks, the number of floors of the blocks varies between 5 and 7 floors. The project, which fascinates those who see it with its forest view, offers its investors living spaces intertwined with nature.

The project will bring all the social aspects of the city into your home. Life will begin anew with the project that offers many social opportunities such as swimming pools, nursery, cafe and fitness center.