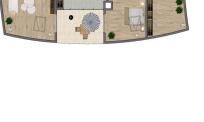

\$1,180,000

\$1,180,000

×

\$1,180,000

5+1 A BLOK BLEX CATI

513 brüt m2

 T1
 TERAS
 15,47 m2

 T2
 TERAS
 9,92 m2

 A
 ANTRE
 18,50 m2

 B
 BANYO
 6,64 m2

 E
 E.BANYO
 5,23 m2

 O1
 ODA
 45,86 m2

 H
 HOBI
 49,02 m2