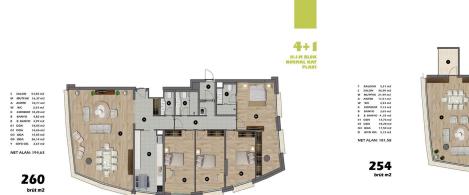

\$1,180,000

\$1,180,000

×

\$1,180,000

5+1 A BLOK BLEX CATI

513 brüt m2

 T1
 TERAS
 15,47 m2

 T2
 TERAS
 9,92 m2

 A
 ANTRE
 18,50 m2

 B
 BANYO
 6,64 m2

 E
 E.BANYO
 5,23 m2

 O1
 ODA
 45,86 m2

 H
 HOBI
 49,02 m2