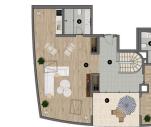

\$1,180,000

\$1,180,000

×

\$1,180,000

5+1 A BLOK BLEX CATI

513 brüt m2

 T1
 TERAS
 15,47 m2

 T2
 TERAS
 9,92 m2

 A
 ANTRE
 18,50 m2

 B
 BANYO
 6,64 m2

 E
 E.BANYO
 5,23 m2

 O1
 ODA
 45,86 m2

 H
 HOBI
 49,02 m2