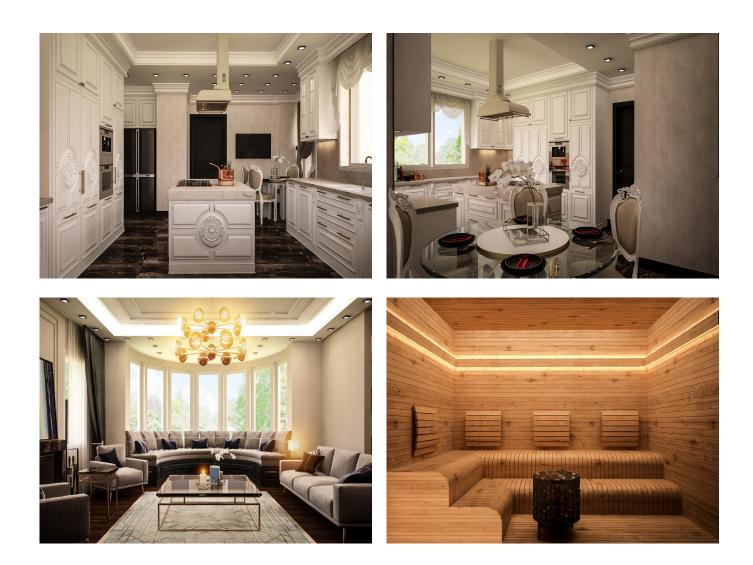

## **Property Features;**

Balcony Swimming Pool Satellite TV Appliances Terrace Parking Air Conditioning Signaling Concierge Smart House Park Elevator Sauna

#### Beylikdüzü villa projects

This project offers 4+2, 5+2, 8+2 villa options with sea view housing options. There is a spacious living area in the villas with a wide usage area. You will be included in a private life where you will have a unique life experience with useful residences, indoor and outdoor social facility areas.comes to life in Beylikdüzü, the new attraction center of Istanbul, with its carefully thought-out design and housing options where you will enjoy having a sea view for 12 months.