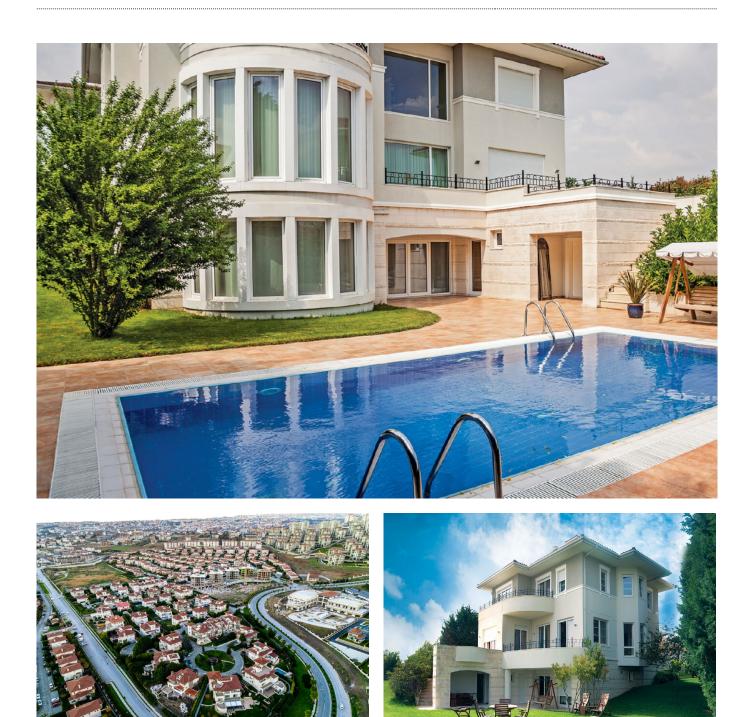

LUXURY VILLA PROJECT IN BEYLIKDUZU / ISTANBUL

| Lot No: 8001                         | Terraces: what's that          |
|--------------------------------------|--------------------------------|
| Area (m2): 550-978 square meters     | Number of Floors: p            |
| Land Area (m2): 62,000 square meters | Year of Construction: 2020     |
| Bedrooms: 4                          | Distance to Sea: -             |
| Bathrooms: a                         | Distance to Airport: 35 meters |
| Balconies: a                         |                                |

#### Beylikdüzü villa projects

This project offers 4+2, 5+2, 8+2 villa options with sea view housing options. There is a spacious living area in the villas with a wide usage area. You will be included in a private life where you will have a unique life experience with useful residences, indoor and outdoor social facility areas.comes to life in Beylikdüzü, the new attraction center of Istanbul, with its carefully thought-out design and housing options where you will enjoy having a sea view for 12 months.