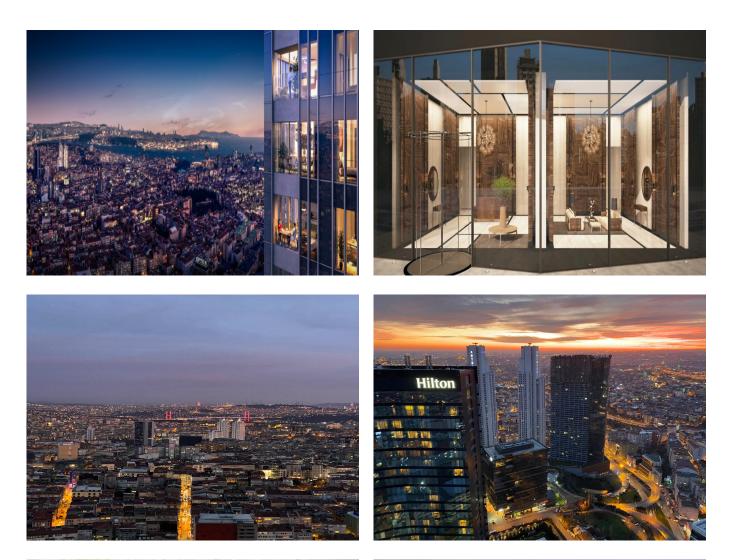

residential projects in Istanbul with its apartments overlooking the Bosphorus.

The project gains value with its location.

After enjoying the pool and sunbathing on the terrace, you can walk to the first and only square in the area, and after eating, you can pass through the walking paths and reach the areas for sitting and resting with your own pergolas. You can enjoy the ornamental ponds and artificial hills and experience this pleasure every day in the social areas of the project.

The project offers the most luxurious apartments in the city with its unique location, construction quality, distinguished services, and advanced technological infrastructure. After leaving your home, you can walk to Mecidiyeköy, işli and Nişantaşı within minutes. You can access the beach from Dolmabahçe Tunnel and TEM highway from Kağıthane Tunnel.

Within the scope of the project, you can benefit from social facilities such as an indoor swimming pool, an outdoor swimming pool, an indoor car park, indoor playgrounds and playgrounds for children, a fitness center, sauna, Turkish bath and steam room. In addition to social facilities, the project is distinguished by its central location. The project is very close to shopping centers, universities and schools.