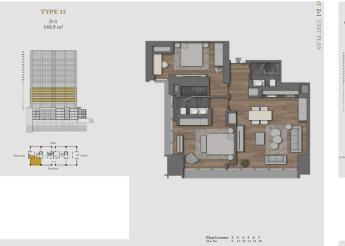

The project rises on Valikonağı Street in Nişantaşı. In the project, which was realized at the junction point of Istanbul's history and social structure; hotels, offices and residences. There are 31 different types of residences in the project, where fully equipped residence services are offered. There are 121 residences in total in the project, which consists of a single block and 22 floors. There are many different alternatives from 1+1 to penthouses in the housing project, where you can easily find housing suitable for every request and need.