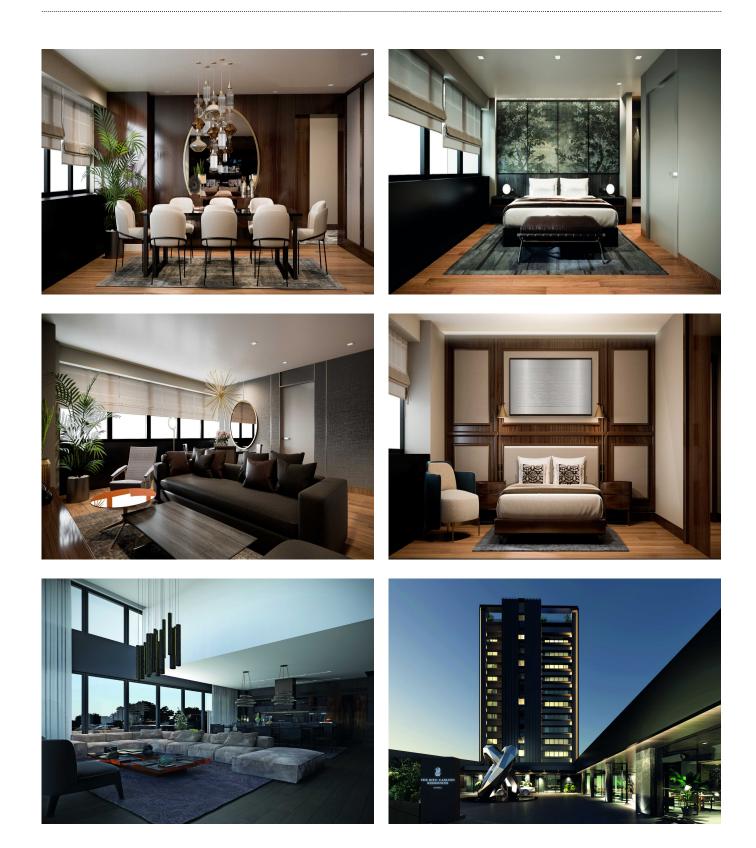

#### **Property Features;**

Balcony Swimming Pool Satellite TV Elevator Sauna Parking Air Conditioning Terrace Appliances Smart House Park Signaling Concierge

With the project, which will reveal its difference with the concept of mixed life among Istanbul housing projects, life will begin again against the unique Bosphorus. The spacious and bright living spaces in the project, which will make you feel the peace of blue at home every day, are designed completely considering your needs. A contemporary interpretation is added to the high comfort in the project, which combines comfort-oriented luxury living spaces with environmentalist and technological modern designs.

The project rises on Valikonağı Street in Nişantaşı. In the project, which was realized at the junction point of Istanbul's history and social structure; hotels, offices and residences. There are 31 different types of residences in the project, where fully equipped residence services are offered. There are 121 residences in total in the project, which consists of a single block and 22 floors. There are many different alternatives from 1+1 to penthouses in the housing project, where you can easily find housing suitable for every request and need.