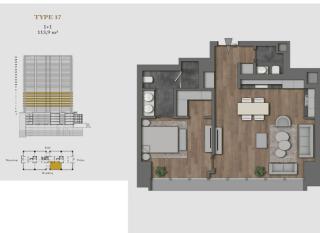

# ONE OF THE MOST LUXURIOUS PROJECT OF NISANTASI IN SISLI/ISTANBUL

\$1,350,000

TPE 7
DATABILE
DETAILE

CALENT RUERA 1:
Image: Comparing the second second