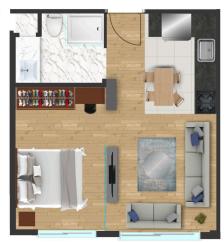

\$365,000

 Lot No: 143
 Bedrooms: 2

 Area (m2): 48 - 115 m2
 Bathrooms: 1-2

 Land Area (m2): 7.000 m2
 Number of Floors: 5

# **Description;**

This project is being developed in Bomonti, the heart of Şişli. The project consists of 55 flats in 1+1 and 2+1 types and is ready for residence. The total area of the project, which has 11 flats on each 5 floors, is 1000 square meters, and the construction area is approximately 7,000 square meters. There is also a well-equipped fitness center in the housing project consisting of a single block.