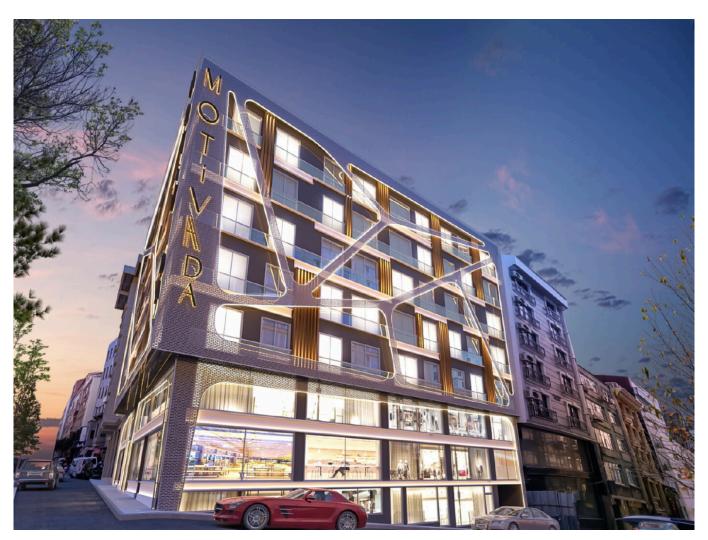

# **Description;**

This project is being developed in Bomonti, the heart of Şişli. The project consists of 55 flats in 1+1 and 2+1 types and is ready for residence. The total area of the project, which has 11 flats on each 5 floors, is 1000 square meters, and the construction area is approximately 7,000 square meters. There is also a well-equipped fitness center in the housing project consisting of a single block.