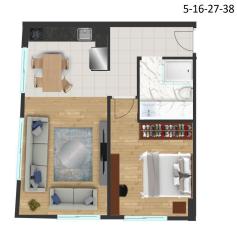

and companies in this region, which is located in the city center, are within walking distance of the project.

This region, which is the center of cultural and artistic activities in Istanbul, becomes indispensable for those who want to fully feel the texture of the city in their living spaces. Especially the entertainment venues in Bomonti will allow you to have a good time with your family and friends.

Known for its proximity to all central transportation networks such as Metrobus, metro, bus or minibus, Şişli Bomonti draws attention with its walking distance from central areas of Istanbul such as Taksim and Mecidiyeköy. Moreover, the project is 5 minutes from Nişantaşı, 6 minutes from Beşiktaş and 10 minutes from Ortaköy.



\$365,000























\$365,000

6-17-28-39









2-13-24-35